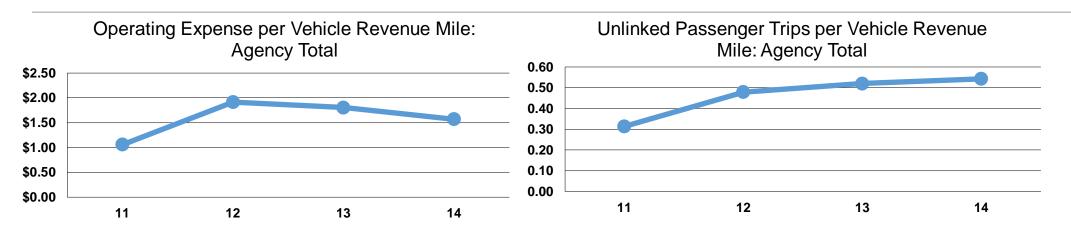

### Service Efficiency

| Mode            | Operating Expenses per<br>Vehicle Revenue Mile | Operating Expenses per<br>Vehicle Revenue Hour |  |
|-----------------|------------------------------------------------|------------------------------------------------|--|
| Demand Response | \$1.57                                         | \$51.38                                        |  |
| Total           | <b>\$1.57</b>                                  | <b>\$51.38</b>                                 |  |

|                 | Service Effectiveness              |                                       |                                       |
|-----------------|------------------------------------|---------------------------------------|---------------------------------------|
|                 | Operating Expenses<br>per Unlinked | Unlinked Trips per<br>Vehicle Revenue | Unlinked Trips per<br>Vehicle Revenue |
| Mode            | Passenger Trip                     | Mile                                  | Hour                                  |
| Demand Response | \$2.89                             | 0.5                                   | 17.8                                  |
| Total           | \$2.89                             | 0.5                                   | 17.8                                  |
|                 |                                    |                                       |                                       |