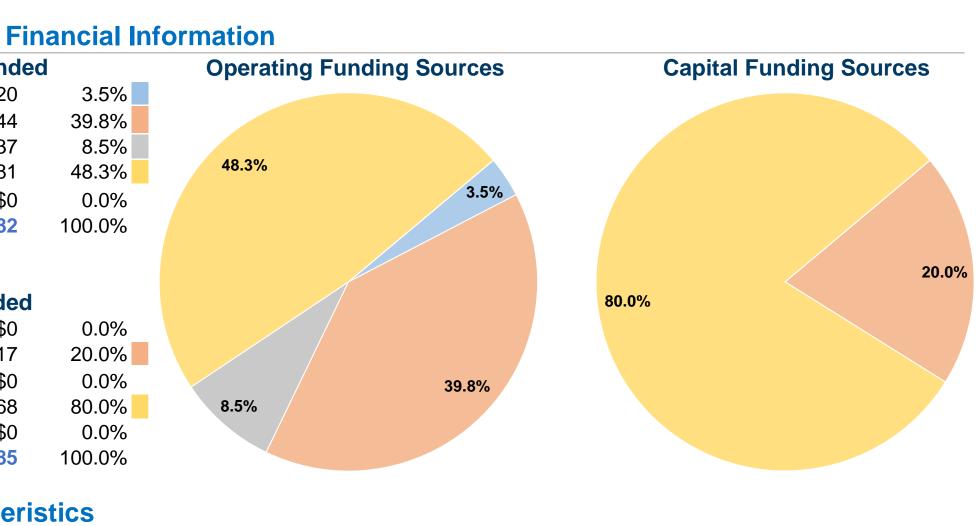

#### **Sources of Operating Funds Expended** \$5,020 Fare Revenues \$57,544 Local Funds State Funds \$12,237 Federal Assistance \$69,781 Other Funds \$0 **Total Operating Funds Expended** \$144,582

## **Sources of Capital Funds Expended**

| Fare Revenues                | \$0      |
|------------------------------|----------|
| Local Funds                  | \$10,417 |
| State Funds                  | \$0      |
| Federal Assistance           | \$41,668 |
| Other Funds                  | \$0      |
| Total Capital Funds Expended | \$52,085 |