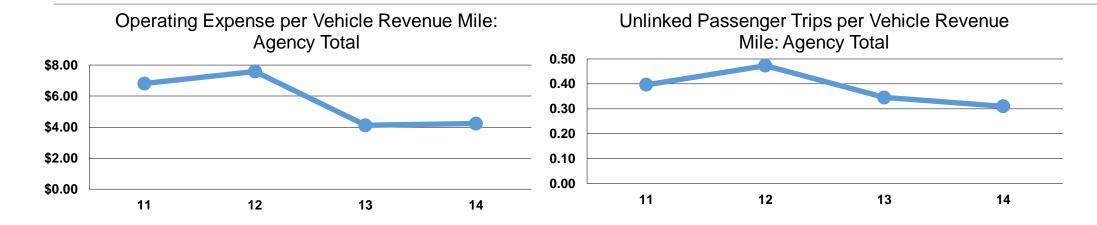

#### **Service Efficiency**

|                 | Operating Expenses per | Operating Expenses per |
|-----------------|------------------------|------------------------|
| Mode            | Vehicle Revenue Mile   | Vehicle Revenue Hour   |
| Demand Response | \$4.23                 | \$52.26                |
| Total           | <b>\$4.23</b>          | <b>\$52.26</b>         |

## **Service Effectiveness**

| -               | Operating Expenses per Unlinked | Unlinked Trips per<br>Vehicle Revenue | Unlinked Trips per<br>Vehicle Revenue |  |  |  |
|-----------------|---------------------------------|---------------------------------------|---------------------------------------|--|--|--|
| Mode            | Passenger Trip                  | Mile                                  | Hour                                  |  |  |  |
| Demand Response | \$7.95                          | 0.5                                   | 6.6                                   |  |  |  |
| Total           | \$7.95                          | 0.5                                   | 6.6                                   |  |  |  |