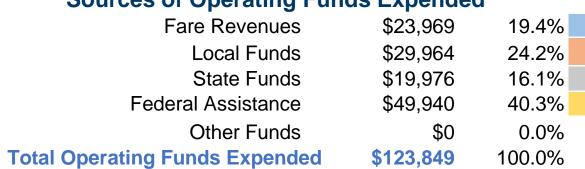

# **Financial Information Sources of Operating Funds Expended**

#### **Summary of Operating Expenses (OE)**

**\$123,850 Total Operating Expenses** 