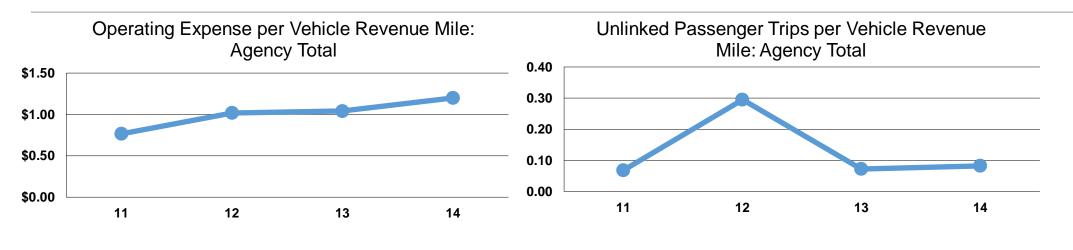

## **Service Efficiency**

| Mada            | Operating Expenses per | Operating Expenses per |  |
|-----------------|------------------------|------------------------|--|
| Mode            | Vehicle Revenue Mile   | Vehicle Revenue Hour   |  |
| Demand Response | \$1.20                 | \$37.15                |  |
| Total           | \$1.20                 | \$37.15                |  |

|                 | Service Effectiveness                                |                                               |                                               |  |
|-----------------|------------------------------------------------------|-----------------------------------------------|-----------------------------------------------|--|
| Mode            | Operating Expenses<br>per Unlinked<br>Passenger Trip | Unlinked Trips per<br>Vehicle Revenue<br>Mile | Unlinked Trips per<br>Vehicle Revenue<br>Hour |  |
| Demand Response | \$14.50                                              | 0.1                                           | 2.6                                           |  |
| Total           | \$14.50                                              | 0.1                                           | 2.6                                           |  |