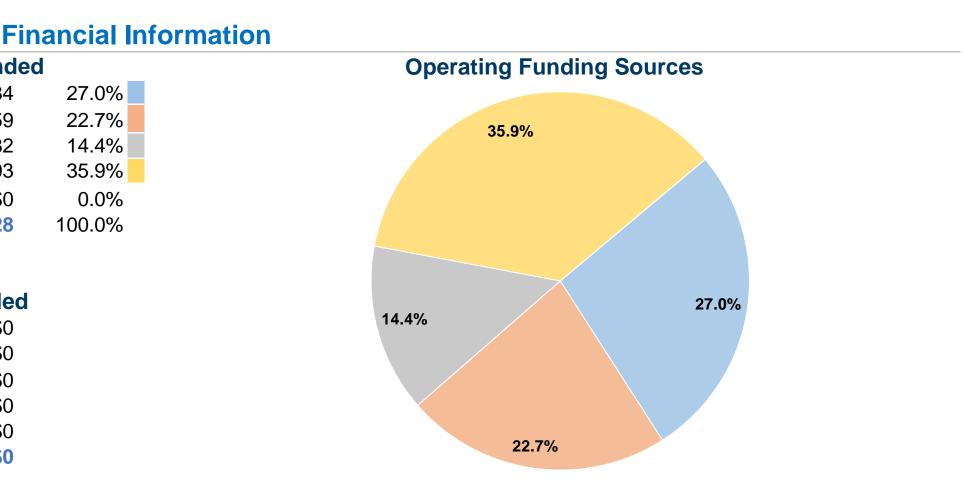

## Louisburg Area Senior Citizens, Inc.

2014 Annual Agency Profile

| <b>General Information</b>                  |                                       | Fir             |  |
|---------------------------------------------|---------------------------------------|-----------------|--|
|                                             | Sources of Operating Funds Expende    |                 |  |
|                                             | Fare Revenues                         | \$10,684        |  |
| Service Consumption                         | Local Funds                           | \$8,959         |  |
| 2,727 Annual Unlinked Trips (UPT)           | State Funds                           | \$5,682         |  |
|                                             | Federal Assistance                    | \$14,203        |  |
| Service Supplied                            | Other Funds                           | \$0             |  |
| 32,952 Annual Vehicle Revenue Miles (VRM)   | <b>Total Operating Funds Expended</b> | \$39,528        |  |
| 1,064 Annual Vehicle Revenue Hours (VRH)    |                                       |                 |  |
| Summary of Operating Expenses (OE)          | Sources of Capital Funds              | <b>Expended</b> |  |
| \$39,528 Total Operating Expenses           | Fare Revenues                         | - \$0           |  |
|                                             | Local Funds                           | \$0             |  |
| Database Information                        | State Funds                           | \$0             |  |
| NTDID: 7R02-70184                           | Federal Assistance                    | \$0             |  |
| Reporter Type: Rural General Public Transit | Other Funds                           | \$0             |  |
|                                             | <b>Total Capital Funds Expended</b>   | <b>\$0</b>      |  |