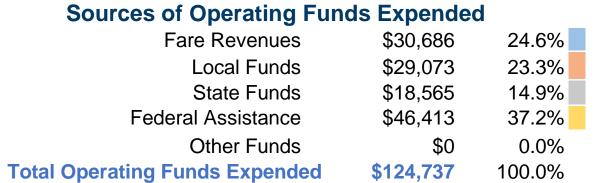

## **Summary of Operating Expenses (OE)**

\$124,737 Total Operating Expenses

## **Sources of Capital Funds Expended**

| Fare Revenues                | \$0        |
|------------------------------|------------|
| Local Funds                  | \$0        |
| State Funds                  | \$0        |
| Federal Assistance           | \$0        |
| Other Funds                  | \$0        |
| Total Capital Funds Expended | <b>\$0</b> |

# Operating Funding Sources 37.2% 24.6%