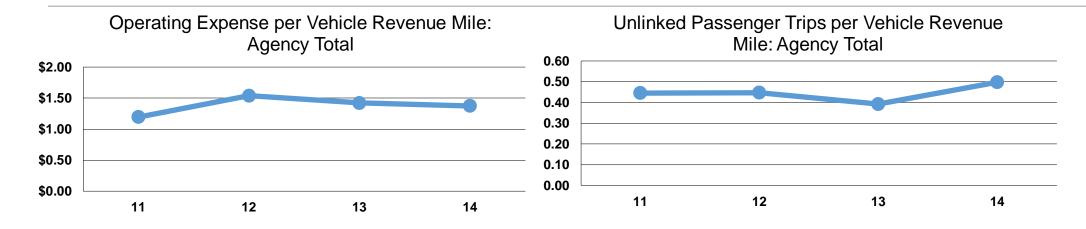

## **Service Efficiency**

|                 | Operating Expenses per | Operating Expenses per |  |  |
|-----------------|------------------------|------------------------|--|--|
| Mode            | Vehicle Revenue Mile   | Vehicle Revenue Hour   |  |  |
| Demand Response | \$1.37                 | \$23.99                |  |  |
| Total           | \$1.37                 | \$23.99                |  |  |

# **Service Effectiveness**

|                 | Operating Expenses per Unlinked | Unlinked Trips per<br>Vehicle Revenue | Unlinked Trips per<br>Vehicle Revenue |
|-----------------|---------------------------------|---------------------------------------|---------------------------------------|
| Mode            | Passenger Trip                  | Mile                                  | Hour                                  |
| Demand Response | \$2.76                          | 0.5                                   | 8.7                                   |
| Total           | \$2.76                          | 0.5                                   | 8.7                                   |