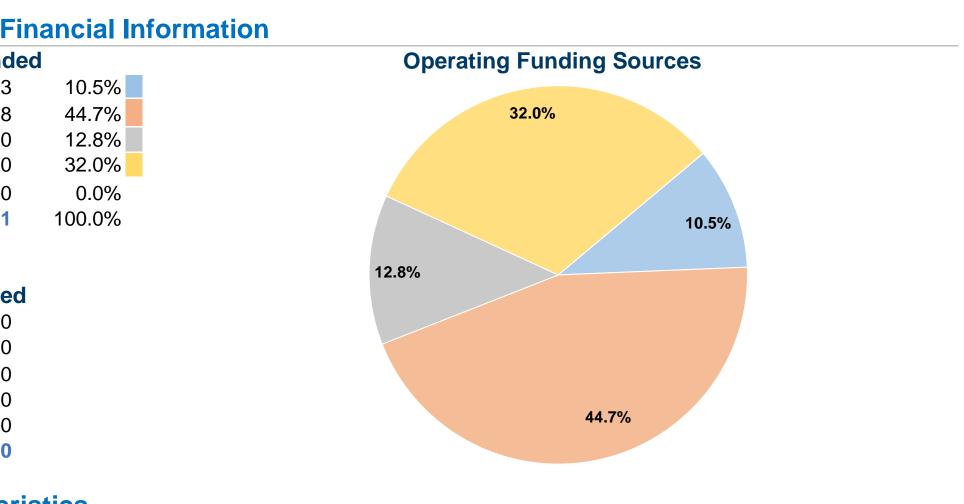

| <b>General Information</b>                  |                                     | F          |  |
|---------------------------------------------|-------------------------------------|------------|--|
|                                             | Sources of Operating Funds Expende  |            |  |
|                                             | Fare Revenues                       | \$6,853    |  |
| Service Consumption                         | Local Funds                         | \$29,298   |  |
| 6,692 Annual Unlinked Trips (UPT)           | State Funds                         | \$8,400    |  |
|                                             | Federal Assistance                  | \$21,000   |  |
| Service Supplied                            | Other Funds                         | \$0        |  |
| 17,909 Annual Vehicle Revenue Miles (VRM)   | Total Operating Funds Expended      | \$65,551   |  |
| 1,136 Annual Vehicle Revenue Hours (VRH)    |                                     |            |  |
| Summary of Operating Expenses (OE)          | Sources of Capital Funds            | s Expended |  |
| \$65,552 Total Operating Expenses           | Fare Revenues                       | \$0        |  |
|                                             | Local Funds                         | \$0        |  |
| Database Information                        | State Funds                         | \$0        |  |
| NTDID: 7R02-70191                           | Federal Assistance                  | \$0        |  |
| Reporter Type: Rural General Public Transit | Other Funds                         | \$0        |  |
|                                             | <b>Total Capital Funds Expended</b> | <b>\$0</b> |  |