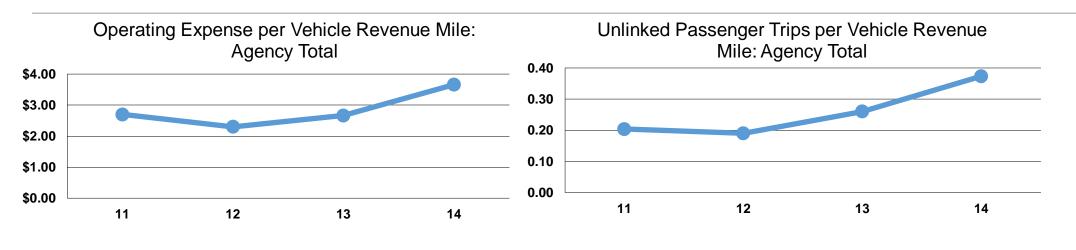

## **Service Efficiency**

| Mode            | Operating Expenses per<br>Vehicle Revenue Mile | Operating Expenses per<br>Vehicle Revenue Hour |
|-----------------|------------------------------------------------|------------------------------------------------|
| Demand Response | \$3.66                                         | \$57.70                                        |
| Total           | <b>\$3.66</b>                                  | <b>\$57.70</b>                                 |

|                 | Service Effectiveness                                |                                               |                                               |  |
|-----------------|------------------------------------------------------|-----------------------------------------------|-----------------------------------------------|--|
| Mode            | Operating Expenses<br>per Unlinked<br>Passenger Trip | Unlinked Trips per<br>Vehicle Revenue<br>Mile | Unlinked Trips per<br>Vehicle Revenue<br>Hour |  |
| Demand Response | \$9.80                                               | 0.4                                           | 5.9                                           |  |
| Total           | \$9.80                                               | 0.4                                           | 5.9                                           |  |