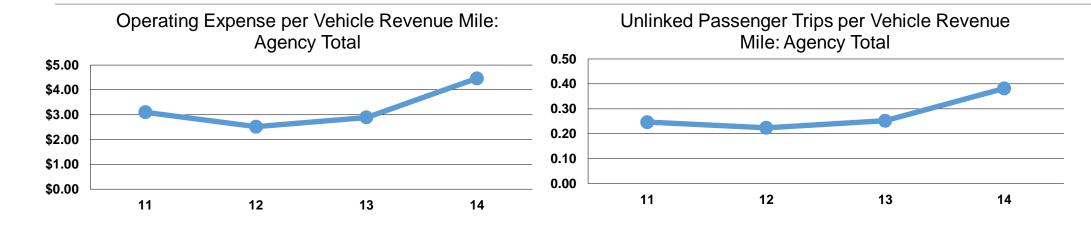

#### **Service Efficiency**

|                 | Operating Expenses per | Operating Expenses per |  |
|-----------------|------------------------|------------------------|--|
| Mode            | Vehicle Revenue Mile   | Vehicle Revenue Hour   |  |
| Demand Response | \$3.77                 | \$30.63                |  |
| Total           | \$3.77                 | \$30.63                |  |

## **Service Effectiveness**

|                 | Operating Expenses per Unlinked | Unlinked Trips per<br>Vehicle Revenue | Unlinked Trips per<br>Vehicle Revenue |
|-----------------|---------------------------------|---------------------------------------|---------------------------------------|
| Mode            | Passenger Trip                  | Mile                                  | Hour                                  |
| Demand Response | \$11.70                         | 0.3                                   | 2.6                                   |
| Total           | \$11.70                         | 0.3                                   | 2.6                                   |