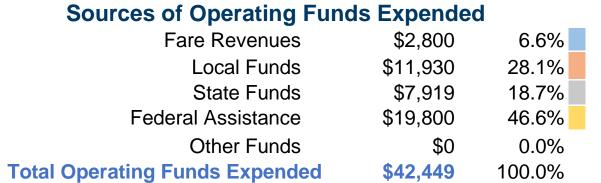

#### **Summary of Operating Expenses (OE)**

\$42,449 Total Operating Expenses

#### **Sources of Capital Funds Expended**

Fare Revenues \$0
Local Funds \$0
State Funds \$0
Federal Assistance \$0
Other Funds \$0

Total Capital Funds Expended \$0