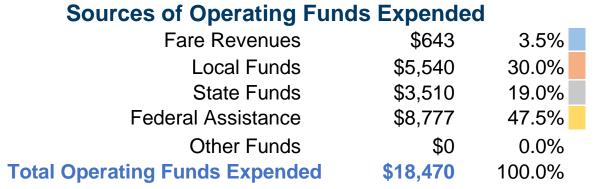

144 S Lane Dighton, KS 67839 Public Service Administrator: Ms. Kelly Broxterman

#### **General Information**

## **Financial Information**

# **Service Consumption**

2,432 Annual Unlinked Trips (UPT)

#### **Service Supplied**

11,344 Annual Vehicle Revenue Miles (VRM) 382 Annual Vehicle Revenue Hours (VRH)

# **Summary of Operating Expenses (OE)**

\$18,470 Total Operating Expenses

#### **Database Information**

NTDID: 7R02-70197

Reporter Type: Rural General Public Transit



#### **Sources of Capital Funds Expended**

Fare Revenues \$0
Local Funds \$0
State Funds \$0
Federal Assistance \$0
Other Funds \$0

Total Capital Funds Expended \$0



## **Modal Characteristics**

# **Operation Characteristics**

# **Vehicles Operated at Maximum Service**

|                 | Directly | Purchased             | Operating       | Fare         | Uses of Capital | <b>Annual Unlinked</b> | Annual Vehicle       | <b>Annual Vehicle</b> |
|-----------------|----------|-----------------------|-----------------|--------------|-----------------|------------------------|----------------------|-----------------------|
| Mode            | Operated | <b>Transportation</b> | <b>Expenses</b> | Revenues     | Funds           | Trips                  | <b>Revenue Miles</b> | <b>Revenue