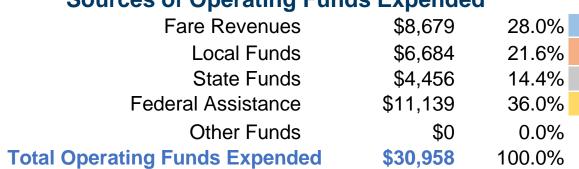

# Financial Information Sources of Operating Funds Expended

#### **Summary of Operating Expenses (OE)**

\$30,958 Total Operating Expenses