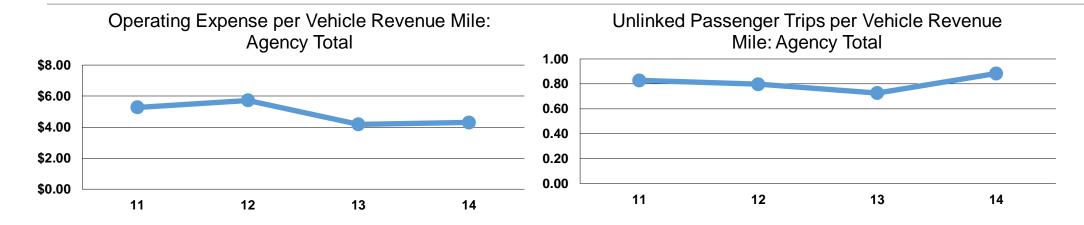

#### **Performance Measures**

#### **Service Efficiency**

|                 | Operating Expenses per | Operating Expenses per |  |
|-----------------|------------------------|------------------------|--|
| Mode            | Vehicle Revenue Mile   | Vehicle Revenue Hour   |  |
| Demand Response | \$4.29                 | \$71.50                |  |
| Total           | \$4.29                 | \$71.50                |  |

#### **Service Effectiveness**

|                 | Operating Expenses per Unlinked | Unlinked Trips per<br>Vehicle Revenue | Unlinked Trips per<br>Vehicle Revenue |  |  |  |
|-----------------|---------------------------------|---------------------------------------|---------------------------------------|--|--|--|
| Mode            | Passenger Trip                  | Mile                                  | Hour                                  |  |  |  |
| Demand Response | \$4.86                          | 0.9                                   | 14.7                                  |  |  |  |
| Total           | \$4.86                          | 0.9                                   | 14.7                                  |  |  |  |