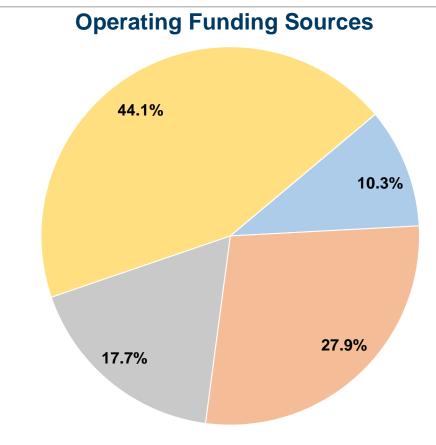

#### **Summary of Operating Expenses (OE)**

**\$74,245 Total Operating Expenses** 