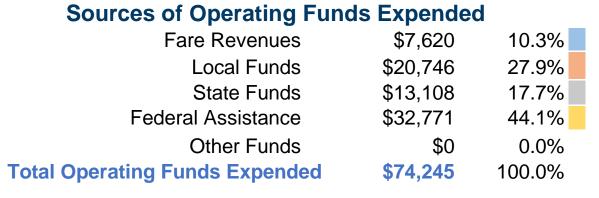

#### **Summary of Operating Expenses (OE)**

**\$74,245 Total Operating Expenses** 