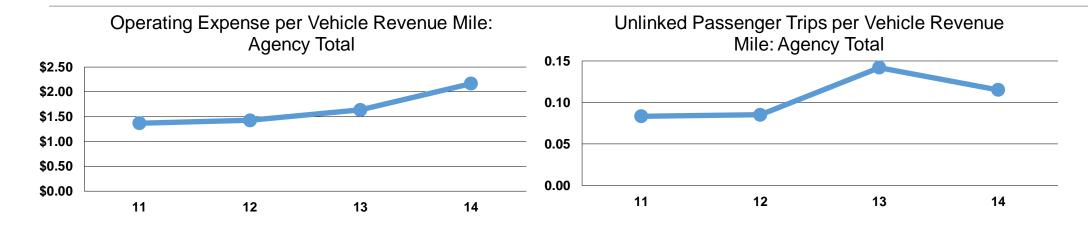

#### **Service Efficiency**

|                 | Operating Expenses per | Operating Expenses per |  |
|-----------------|------------------------|------------------------|--|
| Mode            | Vehicle Revenue Mile   | Vehicle Revenue Hour   |  |
| Demand Response | \$2.17                 | \$89.24                |  |
| Total           | \$2.17                 | \$89.24                |  |

### **Service Effectiveness**

|                        | Operating Expenses per Unlinked | Unlinked Trips per<br>Vehicle Revenue | Unlinked Trips per<br>Vehicle Revenue |  |  |  |
|------------------------|---------------------------------|---------------------------------------|---------------------------------------|--|--|--|
| Mode                   | Passenger Trip                  | Mile                                  | Hour                                  |  |  |  |
| <b>Demand Response</b> | \$18.82                         | 0.1                                   | 4.7                                   |  |  |  |
| Total                  | \$18.82                         | 0.1                                   | 4.7                                   |  |  |  |