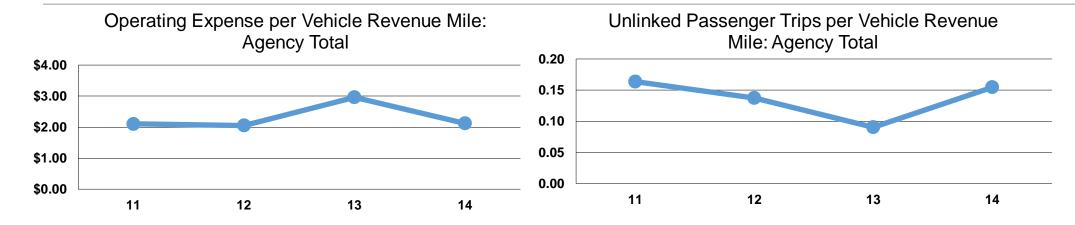

#### **Service Efficiency**

|                 | Operating Expenses per | Operating Expenses per |          |  |
|-----------------|------------------------|------------------------|----------|--|
| Mode            | Vehicle Revenue Mile   | Vehicle Revenue Hour   | Mode     |  |
| Demand Response | \$2.12                 | \$55.20                | Demand R |  |
| Total           | \$2.12                 | <b>\$55.20</b>         | Total    |  |

### **Service Effectiveness**

| -              | Operating Expenses per Unlinked | Unlinked Trips per<br>Vehicle Revenue | Unlinked Trips per<br>Vehicle Revenue<br>Hour |  |  |  |
|----------------|---------------------------------|---------------------------------------|-----------------------------------------------|--|--|--|
| lode           | Passenger Trip                  | Mile                                  |                                               |  |  |  |
| emand Response | \$13.71                         | 0.2                                   | 4.0                                           |  |  |  |
| otal           | \$13.71                         | 0.2                                   | 4.0                                           |  |  |  |