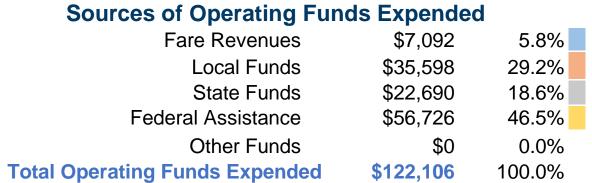

#### **Summary of Operating Expenses (OE)**

\$122,106 Total Operating Expenses

#### **Sources of Capital Funds Expended**

Fare Revenues \$0 Local Funds State Funds Federal Assistance \$0 \$0 Other Funds **Total Capital Funds Expended** \$0