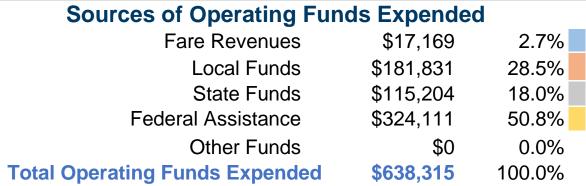

# **Summary of Operating Expenses (OE)**

\$638,315 **Total Operating Expenses** 

# **Financial Information**