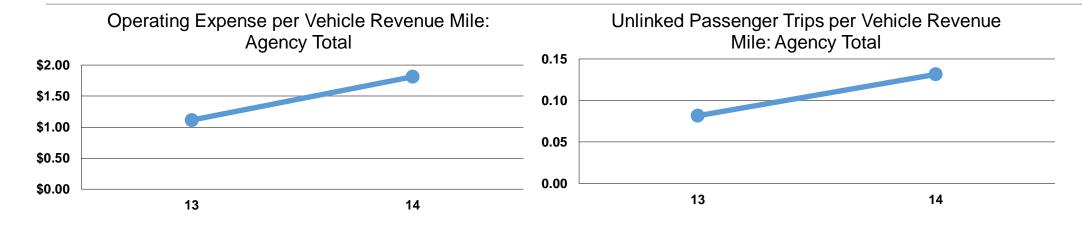

#### **Performance Measures**

#### **Service Efficiency**

|                 | Operating Expenses per | Operating Expenses per |  |
|-----------------|------------------------|------------------------|--|
| Mode            | Vehicle Revenue Mile   | Vehicle Revenue Hour   |  |
| Demand Response | \$1.81                 | \$21.86                |  |
| Total           | <b>\$1.81</b>          | \$21.86                |  |

# **Service Effectiveness**

| Mode                 | Operating Expenses per Unlinked | Unlinked Trips per<br>Vehicle Revenue | Unlinked Trips per<br>Vehicle Revenue |
|----------------------|---------------------------------|---------------------------------------|---------------------------------------|
| Mode Demand Response | Passenger Trip<br>\$13.78       | <b>Mile</b><br>0.1                    | <b>Hour</b><br>1.6                    |
| Total                | \$13.78                         | 0.1                                   | 1.6                                   |