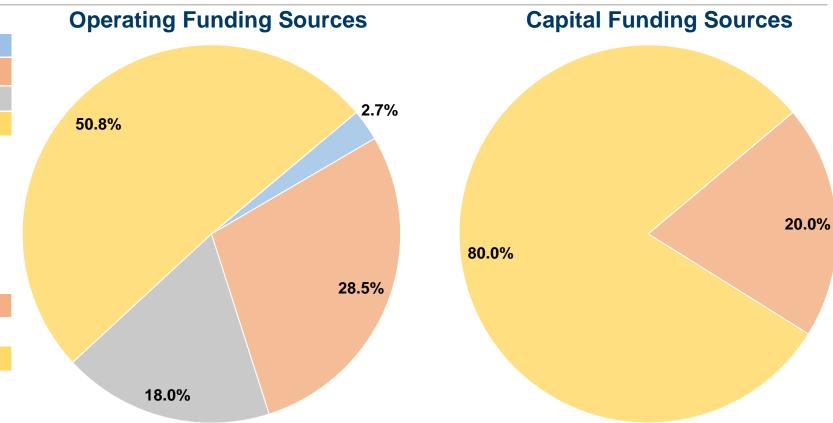

# **Financial Information**

#### **Sources of Capital Funds Expended**

| Experiaca |                                           |
|-----------|-------------------------------------------|
| \$0       | 0.0%                                      |
| \$22,786  | 20.0%                                     |
| \$0       | 0.0%                                      |
| \$91,144  | 80.0%                                     |
| \$0       | 0.0%                                      |
| \$113,930 | 100.0%                                    |
|           | \$0<br>\$22,786<br>\$0<br>\$91,144<br>\$0 |