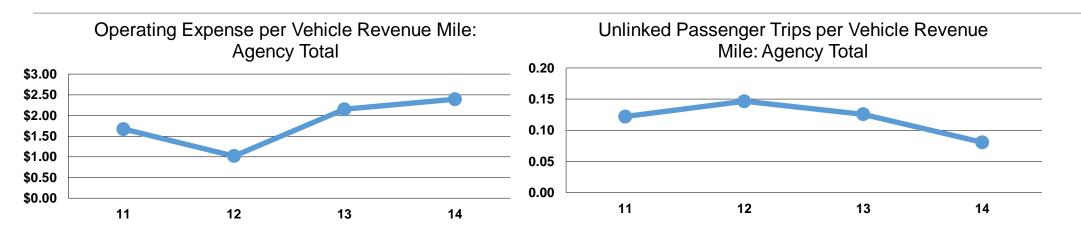

## **Service Efficiency**

| Mode            | Operating Expenses per<br>Vehicle Revenue Mile | Operating Expenses per<br>Vehicle Revenue Hour |  |
|-----------------|------------------------------------------------|------------------------------------------------|--|
| Demand Response | \$2.39                                         | \$61.90                                        |  |
| Total           | <b>\$2.39</b>                                  | <b>\$61.90</b>                                 |  |

|                 | Service Effectiveness                                |                                               |                                               |  |
|-----------------|------------------------------------------------------|-----------------------------------------------|-----------------------------------------------|--|
| Mode            | Operating Expenses<br>per Unlinked<br>Passenger Trip | Unlinked Trips per<br>Vehicle Revenue<br>Mile | Unlinked Trips per<br>Vehicle Revenue<br>Hour |  |
| Demand Response | \$29.67                                              | 0.1                                           | 2.1                                           |  |
| Total           | \$29.67                                              | 0.1                                           | 2.1                                           |  |