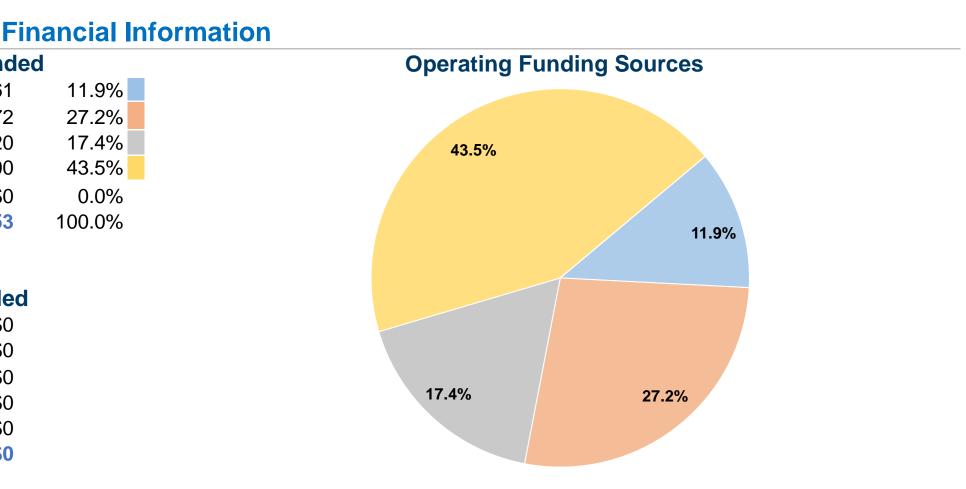

## Rice County Council on Aging 2014 Annual Agency Profile

| <b>General Information</b>                                                            |                                     | Fi         |
|---------------------------------------------------------------------------------------|-------------------------------------|------------|
|                                                                                       | Sources of Operating Fun            | ds Expende |
|                                                                                       | Fare Revenues                       | \$15,861   |
| Service Consumption                                                                   | Local Funds                         | \$36,172   |
| 4,481 Annual Unlinked Trips (UPT)                                                     | State Funds                         | \$23,120   |
|                                                                                       | Federal Assistance                  | \$57,800   |
| Service Supplied                                                                      | Other Funds                         | \$0        |
| 55,576 Annual Vehicle Revenue Miles (VRM)<br>2,148 Annual Vehicle Revenue Hours (VRH) | Total Operating Funds Expended      | \$132,953  |
| Summary of Operating Expenses (OE)                                                    | Sources of Capital Fund             | s Expended |
| \$132,953 Total Operating Expenses                                                    | Fare Revenues                       | •<br>\$0   |
|                                                                                       | Local Funds                         | \$0        |
| Database Information                                                                  | State Funds                         | \$0        |
| NTDID: 7R02-70210                                                                     | Federal Assistance                  | \$0        |
| Reporter Type: Rural General Public Transit                                           | Other Funds                         | \$0        |
|                                                                                       | <b>Total Capital Funds Expended</b> | \$0        |