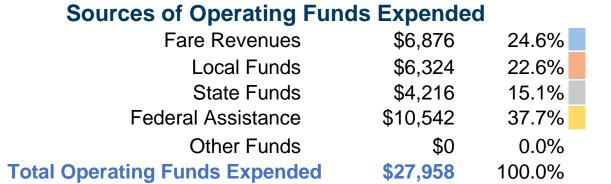

## **Summary of Operating Expenses (OE)**

\$27,958 Total Operating Expenses

#### **Sources of Capital Funds Expended**

Fare Revenues \$0
Local Funds \$0
State Funds \$0
Federal Assistance \$0
Other Funds \$0

Total Capital Funds Expended \$0