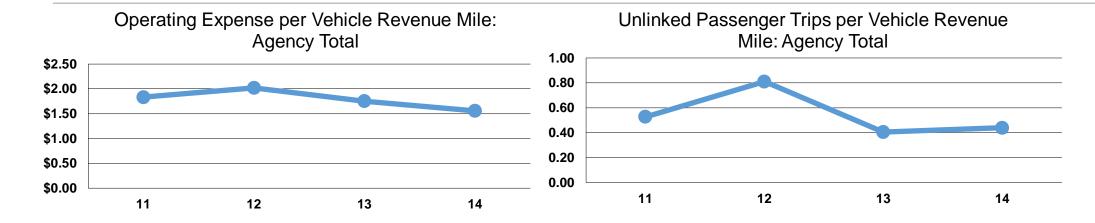

#### **Service Efficiency**

|                 | Operating Expenses per | Operating Expenses per |  |
|-----------------|------------------------|------------------------|--|
| Mode            | Vehicle Revenue Mile   | Vehicle Revenue Hour   |  |
| Demand Response | \$1.56                 | \$19.42                |  |
| Total           | \$1.56                 | \$19.42                |  |

# **Service Effectiveness**

|                 | Operating Expenses per Unlinked | Unlinked Trips per<br>Vehicle Revenue | Unlinked Trips per<br>Vehicle Revenue |  |  |  |
|-----------------|---------------------------------|---------------------------------------|---------------------------------------|--|--|--|
| Mode            | Passenger Trip                  | Mile                                  | Hour                                  |  |  |  |
| Demand Response | \$3.54                          | 0.4                                   | 5.5                                   |  |  |  |
| Total           | \$3.54                          | 0.4                                   | 5.5                                   |  |  |  |