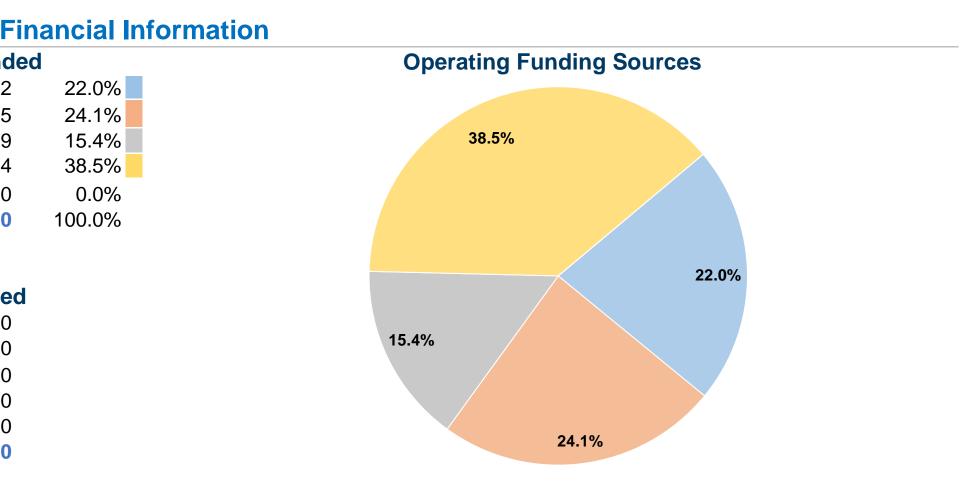

# **Coffey County Transportation**

2014 Annual Agency Profile

| <b>General Information</b>                                                            |                                       | Fin        |  |
|---------------------------------------------------------------------------------------|---------------------------------------|------------|--|
|                                                                                       | Sources of Operating Funds Expended   |            |  |
|                                                                                       | Fare Revenues                         | \$39,162   |  |
| Service Consumption                                                                   | Local Funds                           | \$42,765   |  |
| 9,887 Annual Unlinked Trips (UPT)                                                     | State Funds                           | \$27,369   |  |
|                                                                                       | Federal Assistance                    | \$68,424   |  |
| Service Supplied                                                                      | Other Funds                           | \$0        |  |
| 16,894 Annual Vehicle Revenue Miles (VRM)<br>2,928 Annual Vehicle Revenue Hours (VRH) | <b>Total Operating Funds Expended</b> | \$177,720  |  |
| Summary of Operating Expenses (OE)                                                    | Sources of Capital Funds Expended     |            |  |
| \$177,720 Total Operating Expenses                                                    | Fare Revenues                         | \$0        |  |
|                                                                                       | Local Funds                           | \$0        |  |
| Database Information                                                                  | State Funds                           | \$0        |  |
| NTDID: 7R02-70222                                                                     | Federal Assistance                    | \$0        |  |
| Reporter Type: Rural General Public Transit                                           | Other Funds                           | \$0        |  |
|                                                                                       | <b>Total Capital Funds Expended</b>   | <b>\$0</b> |  |
|                                                                                       |                                       |            |  |