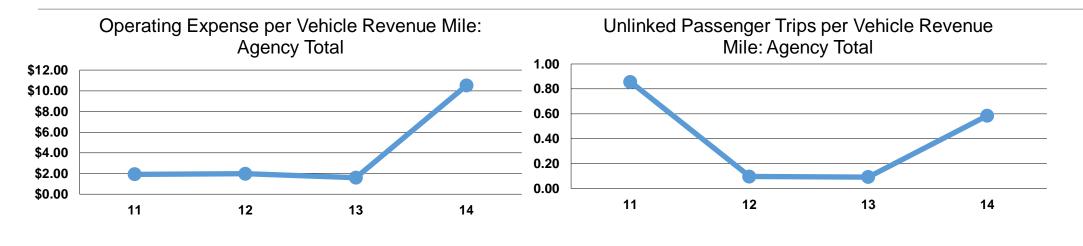

### **Performance Measures**

#### **Service Efficiency**

| Mode            | Operating Expenses per<br>Vehicle Revenue Mile | Operating Expenses per<br>Vehicle Revenue Hour |
|-----------------|------------------------------------------------|------------------------------------------------|
| Demand Response | \$10.52                                        | \$60.70                                        |
| Total           | <b>\$10.52</b>                                 | <b>\$60.70</b>                                 |

|                 | Service Effectiveness              |                                       |                                       |
|-----------------|------------------------------------|---------------------------------------|---------------------------------------|
|                 | Operating Expenses<br>per Unlinked | Unlinked Trips per<br>Vehicle Revenue | Unlinked Trips per<br>Vehicle Revenue |
| Mode            | Passenger Trip                     | Mile                                  | Hour                                  |
| Demand Response | \$17.98                            | 0.6                                   | 3.4                                   |
| Total           | \$17.98                            | 0.6                                   | 3.4                                   |