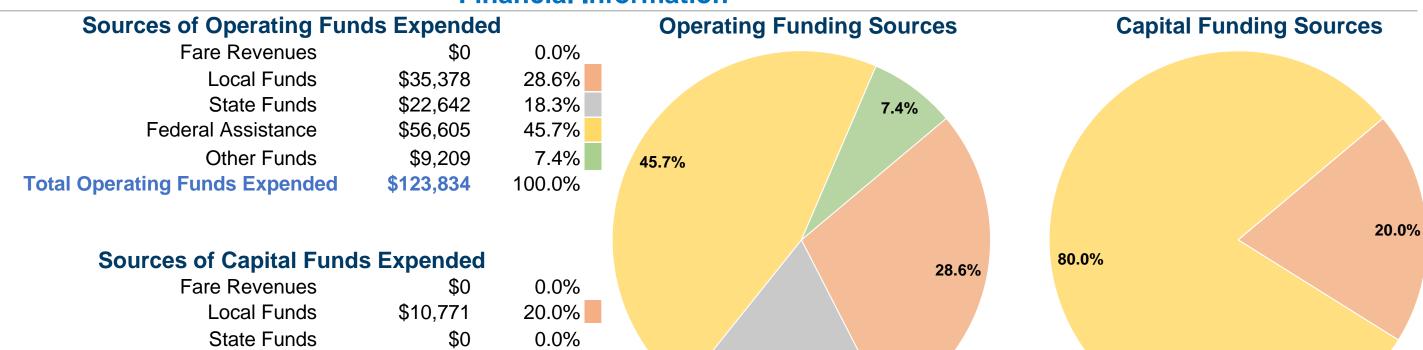

#### **Financial Information**

80.0%

0.0%

100.0%

18.3%

#### **Modal Characteristics**

\$43,084

\$53,855

\$0

Federal Assistance

**Total Capital Funds Expended** 

Other Funds