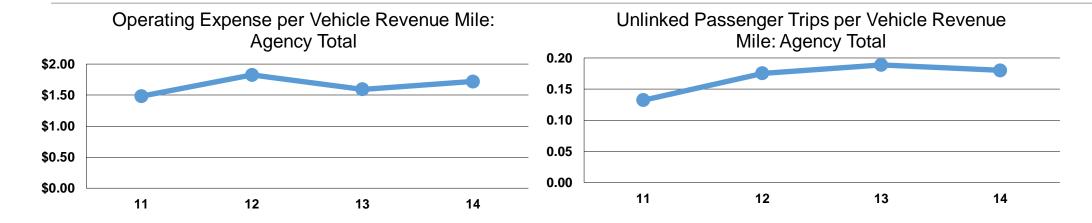

#### **Service Efficiency**

|                 |                        |                        | C               | perating Expenses | <b>Unlinked Trips per</b> | <b>Unlinked Trips per</b> |
|-----------------|------------------------|------------------------|-----------------|-------------------|---------------------------|---------------------------|
|                 | Operating Expenses per | Operating Expenses per |                 | per Unlinked      | Vehicle Revenue           | Vehicle Revenue           |
| Mode            | Vehicle Revenue Mile   | Vehicle Revenue Hour   | Mode            | Passenger Trip    | Mile                      | Hour                      |
| Demand Response | \$1.72                 | \$25.41                | Demand Response | \$9.54            | 0.2                       | 2.7                       |
| Total           | \$1.72                 | \$25.41                | Total           | \$9.54            | 0.2                       | 2.7                       |