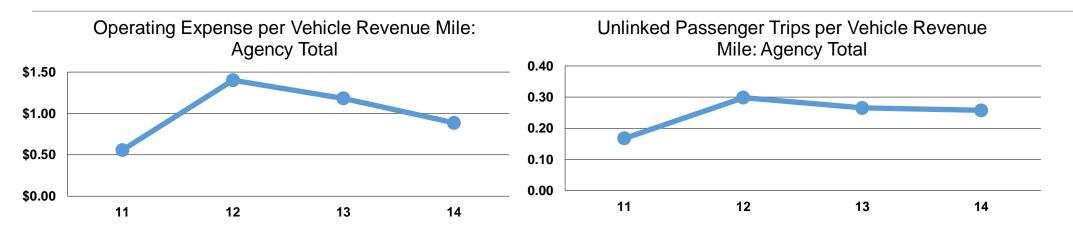

## **Service Efficiency**

| Mode            | Operating Expenses per<br>Vehicle Revenue Mile | Operating Expenses per<br>Vehicle Revenue Hour |  |
|-----------------|------------------------------------------------|------------------------------------------------|--|
| Demand Response | \$0.89                                         | \$18.98                                        |  |
| Total           | <b>\$0.89</b>                                  | <b>\$18.98</b>                                 |  |

|                 | Service Effectiveness                                |                                               |                                               |  |
|-----------------|------------------------------------------------------|-----------------------------------------------|-----------------------------------------------|--|
| Mode            | Operating Expenses<br>per Unlinked<br>Passenger Trip | Unlinked Trips per<br>Vehicle Revenue<br>Mile | Unlinked Trips per<br>Vehicle Revenue<br>Hour |  |
| Demand Response | \$3.44                                               | 0.3                                           | 5.5                                           |  |
| Total           | \$3.44                                               | 0.3                                           | 5.5                                           |  |