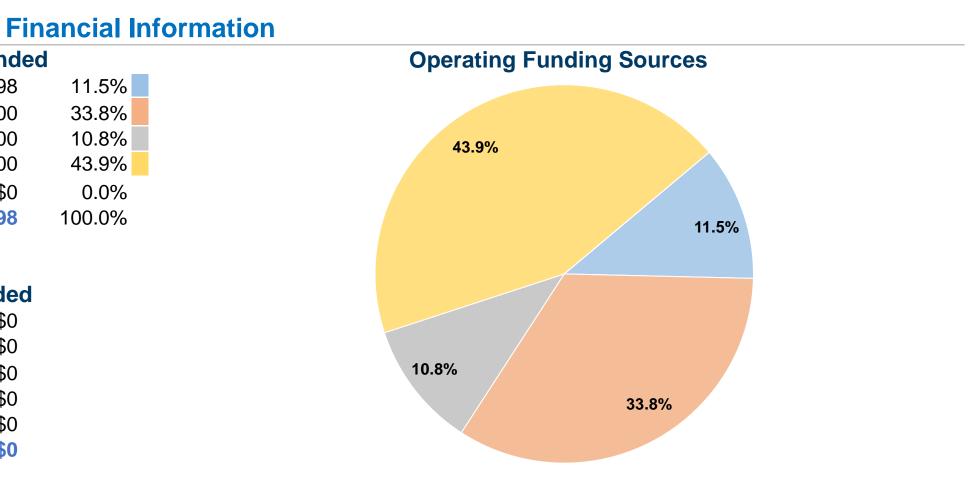

| <b>General Information</b>                                                             |                                       | F         |
|----------------------------------------------------------------------------------------|---------------------------------------|-----------|
|                                                                                        | Sources of Operating Fun              | ds Expend |
|                                                                                        | Fare Revenues                         | \$16,998  |
| Service Consumption                                                                    | Local Funds                           | \$50,000  |
| 42,976 Annual Unlinked Trips (UPT)                                                     | State Funds                           | \$16,000  |
|                                                                                        | Federal Assistance                    | \$65,000  |
| Service Supplied                                                                       | Other Funds                           | \$0       |
| 166,973 Annual Vehicle Revenue Miles (VRM)<br>7,796 Annual Vehicle Revenue Hours (VRH) | <b>Total Operating Funds Expended</b> | \$147,998 |
| Summary of Operating Expenses (OE)                                                     | Sources of Capital Fund               | s Expende |
| \$147,998 Total Operating Expenses                                                     | Fare Revenues                         | - \$0     |
|                                                                                        | Local Funds                           | \$0       |
| Database Information                                                                   | State Funds                           | \$0       |
| NTDID: 7R02-70226                                                                      | Federal Assistance                    | \$0       |
| Reporter Type: Rural General Public Transit                                            | Other Funds                           | \$0       |
|                                                                                        | <b>Total Capital Funds Expended</b>   | \$0       |