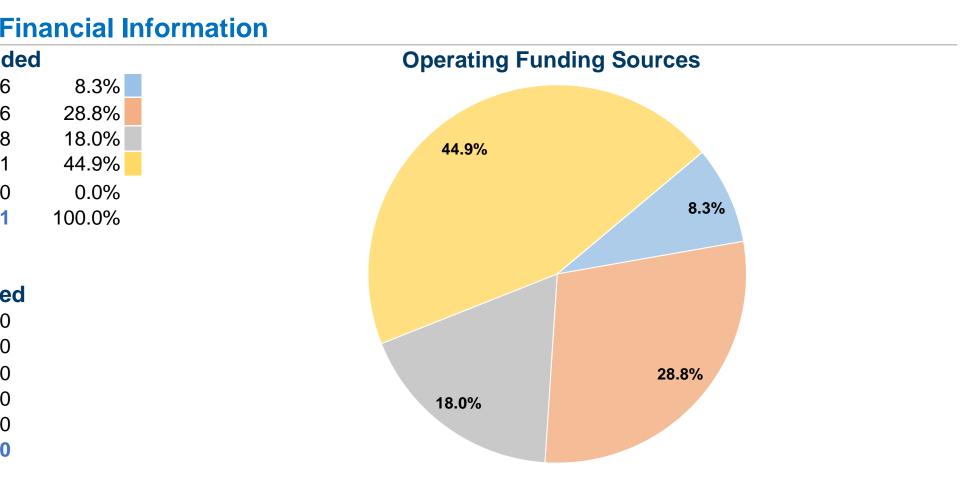

| <b>General Information</b>                                                             |                                       | Fir         | nancia |
|----------------------------------------------------------------------------------------|---------------------------------------|-------------|--------|
|                                                                                        | Sources of Operating Funds Expended   |             |        |
|                                                                                        | Fare Revenues                         | \$17,036    | 8.3    |
| Service Consumption                                                                    | Local Funds                           | \$58,786    | 28.8   |
| 28,576 Annual Unlinked Trips (UPT)                                                     | State Funds                           | \$36,648    | 18.0   |
|                                                                                        | Federal Assistance                    | \$91,621    | 44.9   |
| Service Supplied                                                                       | Other Funds                           | \$0         | 0.0    |
| 102,167 Annual Vehicle Revenue Miles (VRM)<br>8,071 Annual Vehicle Revenue Hours (VRH) | <b>Total Operating Funds Expended</b> | \$204,091   | 100.0  |
| Summary of Operating Expenses (OE)                                                     | Sources of Capital Funds Expended     |             |        |
| \$204,091 Total Operating Expenses                                                     | Fare Revenues                         | \$0         |        |
|                                                                                        | Local Funds                           | \$0         |        |
| Database Information                                                                   | State Funds                           | \$0         |        |
| NTDID: 7R02-70227                                                                      | Federal Assistance                    | \$0         |        |
| Reporter Type: Rural General Public Transit                                            | Other Funds                           | \$0         |        |
|                                                                                        | <b>Total Capital Funds Expended</b>   | \$0         |        |
|                                                                                        | Modal                                 | Characteris | stics  |