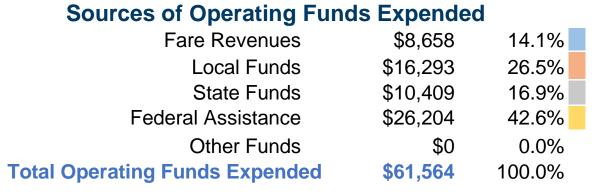

### **Summary of Operating Expenses (OE)**

\$61,564 Total Operating Expenses

#### **Sources of Capital Funds Expended**

Fare Revenues \$0 Local Funds State Funds Federal Assistance \$0 Other Funds **Total Capital Funds Expended** \$0

**Service Effectiveness** 