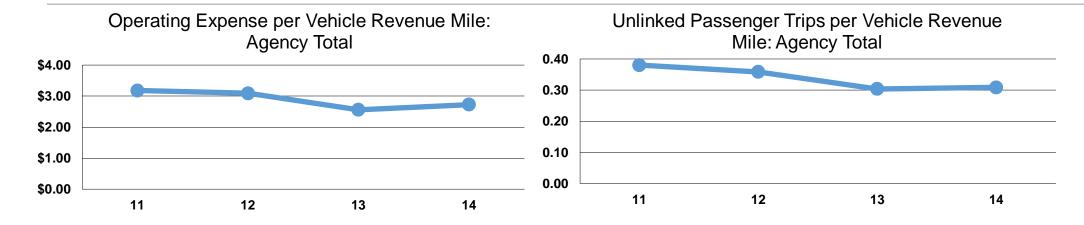

#### **Service Efficiency**

|                 |                        |                        |                 | Operating Expenses | <b>Unlinked Trips per</b> | <b>Unlinked Trips per</b> |
|-----------------|------------------------|------------------------|-----------------|--------------------|---------------------------|---------------------------|
|                 | Operating Expenses per | Operating Expenses per |                 | per Unlinked       | Vehicle Revenue           | Vehicle Revenue           |
| Mode            | Vehicle Revenue Mile   | Vehicle Revenue Hour   | Mode            | Passenger Trip     | Mile                      | Hour                      |
| Demand Response | \$2.73                 | \$44.94                | Demand Response | \$8.83             | 0.3                       | 5.1                       |
| Total           | \$2.73                 | \$44.94                | Total           | \$8.83             | 0.3                       | 5.1                       |