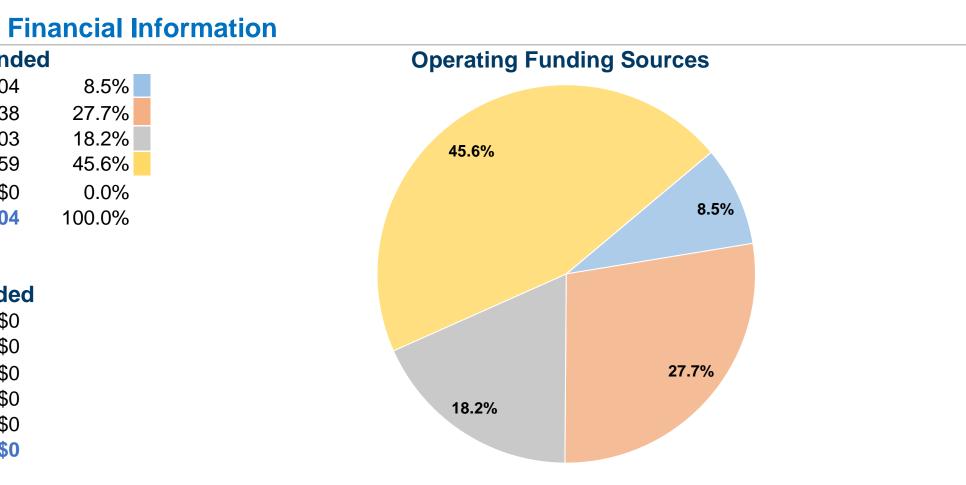

#### **Sources of Operating Funds Expended** Fare Revenues \$34,004 \$110,538 Local Funds State Funds \$72,703 Federal Assistance \$181,759 Other Funds \$0 **Total Operating Funds Expended** \$399,004