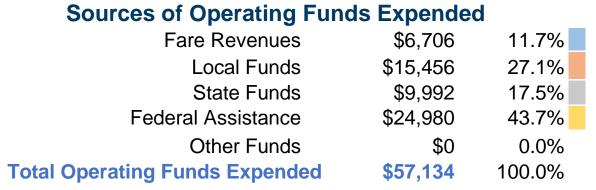

# **General Information**

# **Financial Information**

# **Service Consumption**

4,334 Annual Unlinked Trips (UPT)

# **Service Supplied**

9,656 Annual Vehicle Revenue Miles (VRM) 1,868 Annual Vehicle Revenue Hours (VRH)

# **Summary of Operating Expenses (OE)**

\$57,134 Total Operating Expenses

#### **Database Information**

**NTDID:** 7R02-70250

Reporter Type: Rural General Public Transit



# **Sources of Capital Funds Expended**

Fare Revenues \$0 Local Funds State Funds Federal Assistance \$0 \$0 Other Funds **Total Capital Funds Expended** \$0



# **Modal Characteristics**

# **Operation Characteristics**

# **Vehicles Operated** at Maximum Service

|                 | Directly | Purchased             | Operating       | Fare     | <b>Uses of Capital</b> | <b>Annual Unlinked</b> | <b>Annual Vehicle</b> | <b>Annual Vehicle</b> |
|-----------------|----------|-----------------------|-----------------|----------|------------------------|------------------------|-----------------------|-----------------------|
| Mode            | Operated | <b>Transportation</b> | <b>Expenses</b> | Revenues | Funds                  | Trips                  | <b>Revenue Miles</b>  | <b>Reven