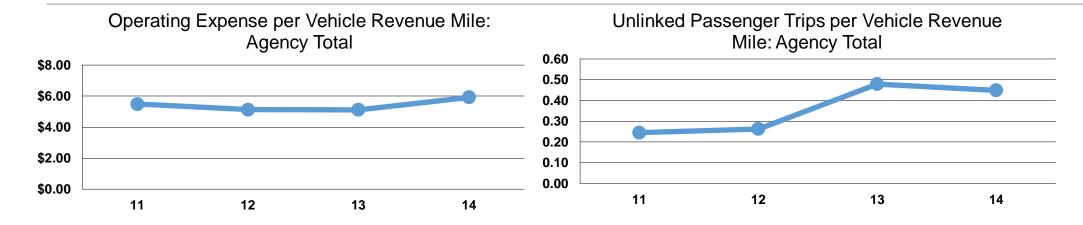

# **Service Efficiency**

|                 | Operating Expenses per | Operating Expenses per<br>Vehicle Revenue Hour |  |
|-----------------|------------------------|------------------------------------------------|--|
| Mode            | Vehicle Revenue Mile   |                                                |  |
| Demand Response | \$5.92                 | \$30.59                                        |  |
| Total           | \$5.92                 | \$30.59                                        |  |

# **Service Effectiveness**

|                        | Operating Expenses per Unlinked | Unlinked Trips per<br>Vehicle Revenue | Unlinked Trips per<br>Vehicle Revenue |  |  |  |
|------------------------|---------------------------------|---------------------------------------|---------------------------------------|--|--|--|
| Mode                   | Passenger Trip                  | Mile                                  | Hour                                  |  |  |  |
| <b>Demand Response</b> | \$13.18                         | 0.4                                   | 2.3                                   |  |  |  |
| Total                  | \$13.18                         | 0.4                                   | 2.3                                   |  |  |  |