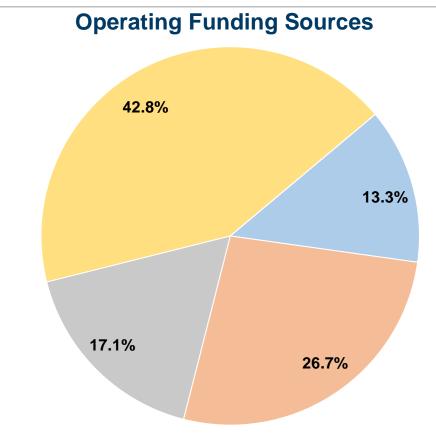

#### **Sources of Operating Funds Expended** \$31,875 13.3% Fare Revenues \$63,940 26.7% Local Funds 17.1% State Funds \$40,921 \$102,304 42.8% Federal Assistance Other Funds \$0 0.0% **Total Operating Funds Expended** \$239,040 100.0%