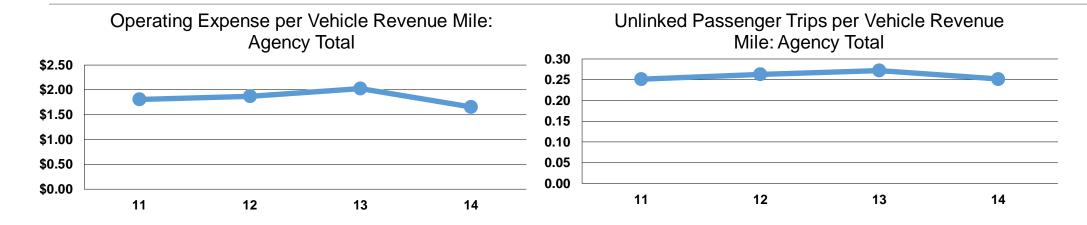

#### Service Efficiency

|                 | Operating Expenses per | Operating Expenses per |  |
|-----------------|------------------------|------------------------|--|
| Mode            | Vehicle Revenue Mile   | Vehicle Revenue Hour   |  |
| Demand Response | \$1.66                 | \$34.76                |  |
| Total           | \$1.66                 | \$34.76                |  |

#### **Service Effectiveness**

| Operating Expenses per Unlinked | Unlinked Trips per<br>Vehicle Revenue | Unlinked Trips per<br>Vehicle Revenue                       |
|---------------------------------|---------------------------------------|-------------------------------------------------------------|
| Passenger Trip                  | Mile                                  | Hour                                                        |
| \$6.58                          | 0.3                                   | 5.3                                                         |
| \$6.58                          | 0.3                                   | 5.3                                                         |
|                                 | per Unlinked Passenger Trip \$6.58    | per Unlinked Vehicle Revenue Passenger Trip Mile \$6.58 0.3 |