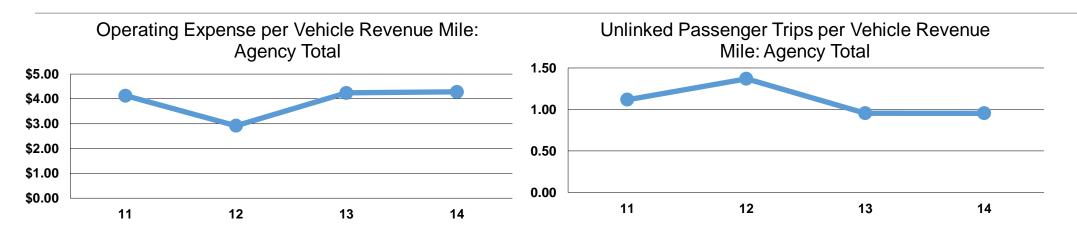

## **Performance Measures**

## **Service Efficiency**

| Mode            | Operating Expenses per<br>Vehicle Revenue Mile | Operating Expenses per<br>Vehicle Revenue Hour |  |
|-----------------|------------------------------------------------|------------------------------------------------|--|
| Demand Response | \$4.28                                         | \$41.89                                        |  |
| Total           | <b>\$4.28</b>                                  | <b>\$41.89</b>                                 |  |

|                 | Service Effectiveness                                |                                               |                                               |  |
|-----------------|------------------------------------------------------|-----------------------------------------------|-----------------------------------------------|--|
| Mode            | Operating Expenses<br>per Unlinked<br>Passenger Trip | Unlinked Trips per<br>Vehicle Revenue<br>Mile | Unlinked Trips per<br>Vehicle Revenue<br>Hour |  |
| Demand Response | \$4.49                                               | 1.0                                           | 9.3                                           |  |
| Total           | \$4.49                                               | 1.0                                           | 9.3                                           |  |