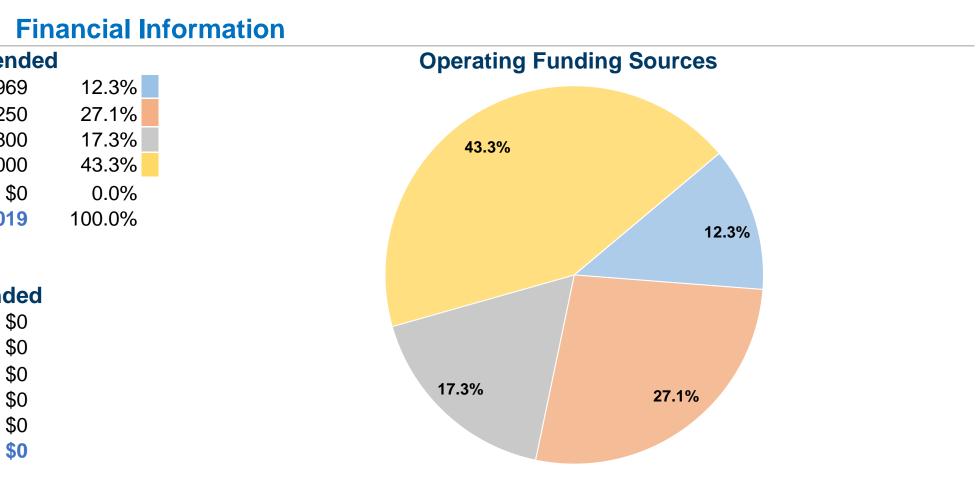

| <b>General Information</b>                                                            |                                       | Fi              |
|---------------------------------------------------------------------------------------|---------------------------------------|-----------------|
|                                                                                       | Sources of Operating Fund             | ds Expende      |
|                                                                                       | Fare Revenues                         | \$11,969        |
| Service Consumption                                                                   | Local Funds                           | \$26,250        |
| 21,626 Annual Unlinked Trips (UPT)                                                    | State Funds                           | \$16,800        |
|                                                                                       | Federal Assistance                    | \$42,000        |
| Service Supplied                                                                      | Other Funds                           | \$0             |
| 22,643 Annual Vehicle Revenue Miles (VRM)<br>2,316 Annual Vehicle Revenue Hours (VRH) | <b>Total Operating Funds Expended</b> | <b>\$97,019</b> |
| Summary of Operating Expenses (OE)                                                    | Sources of Capital Funds              | s Expended      |
| \$97,019 Total Operating Expenses                                                     | Fare Revenues                         | \$0             |
|                                                                                       | Local Funds                           | \$0             |
| Database Information                                                                  | State Funds                           | \$0             |
| NTDID: 7R02-70266                                                                     | Federal Assistance                    | \$0             |
| Reporter Type: Rural General Public Transit                                           | Other Funds                           | \$0             |
|                                                                                       | <b>Total Capital Funds Expended</b>   | <b>\$0</b>      |
|                                                                                       |                                       |                 |