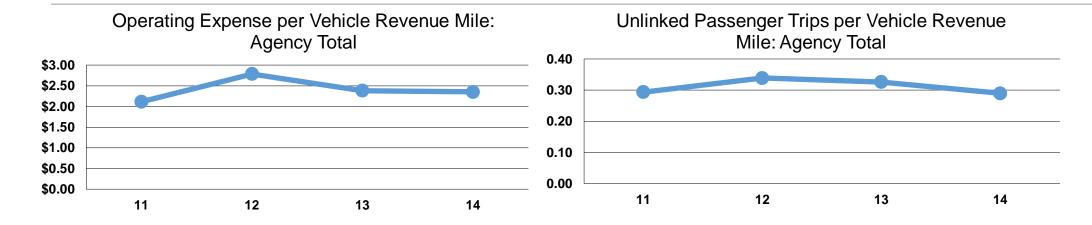

#### **Service Efficiency**

|                 | Operating Expenses per | Operating Expenses per<br>Vehicle Revenue Hour |  |
|-----------------|------------------------|------------------------------------------------|--|
| Mode            | Vehicle Revenue Mile   |                                                |  |
| Demand Response | \$2.35                 | \$25.39                                        |  |
| Total           | \$2.35                 | \$25.39                                        |  |

## **Service Effectiveness**

|                 | Operating Expenses per Unlinked | Unlinked Trips per<br>Vehicle Revenue | Unlinked Trips per<br>Vehicle Revenue |
|-----------------|---------------------------------|---------------------------------------|---------------------------------------|
| Mode            | Passenger Trip                  | Mile                                  | Hour                                  |
| Demand Response | \$8.11                          | 0.3                                   | 3.1                                   |
| Total           | \$8.11                          | 0.3                                   | 3.1                                   |