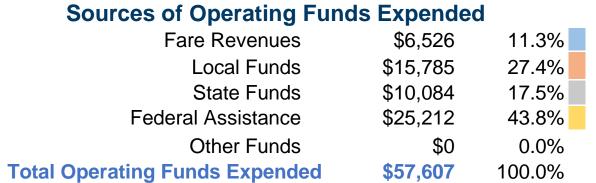

#### **Sources of Capital Funds Expended**

Fare Revenues \$0 Local Funds State Funds Federal Assistance \$0 \$0 Other Funds **Total Capital Funds Expended** \$0

# **Operating Funding Sources** 43.8% 11.3% 27.4% 17.5%