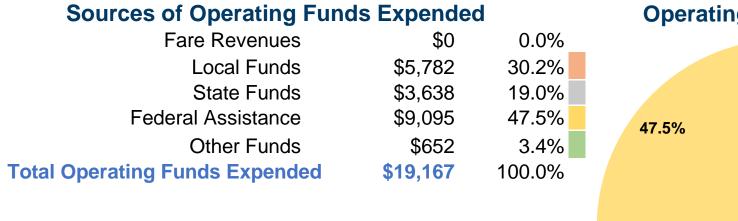

## **Summary of Operating Expenses (OE)**

\$19,167 Total Operating Expenses

## **Financial Information**