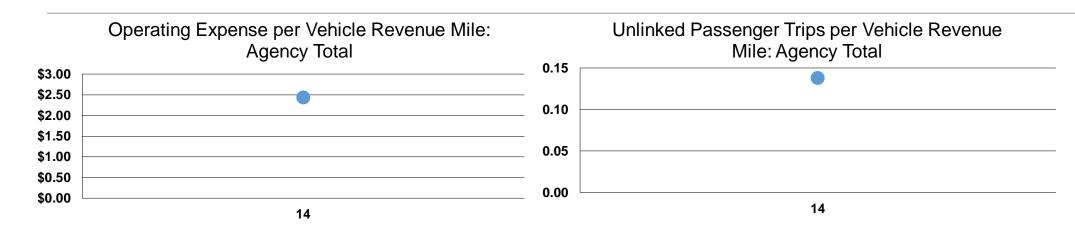

#### **Service Efficiency**

| Operating Expenses per Vehicle Revenue Mile | Operating Expenses per<br>Vehicle Revenue Hour |
|---------------------------------------------|------------------------------------------------|
| \$2.43                                      | \$52.51                                        |
| <b>\$2.43</b>                               | <b>\$52.51</b>                                 |

## **Service Effectiveness**

|                 | Operating Expenses per Unlinked | Unlinked Trips per<br>Vehicle Revenue | Unlinked Trips per<br>Vehicle Revenue |
|-----------------|---------------------------------|---------------------------------------|---------------------------------------|
| Mode            | Passenger Trip                  | Mile                                  | Hour                                  |
| Demand Response | \$17.67                         | 0.1                                   | 3.0                                   |
| Total           | \$17.67                         | 0.1                                   | 3.0                                   |