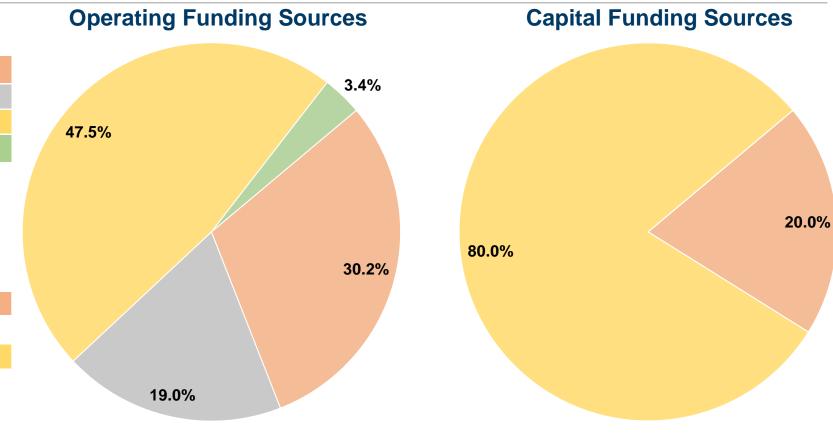

## **Financial Information**

#### **Sources of Capital Funds Expended**

| \$0      | 0.0%                               |
|----------|------------------------------------|
| \$10,677 | 20.0%                              |
| \$0      | 0.0%                               |
| \$42,706 | 80.0%                              |
| \$0      | 0.0%                               |
| \$53,383 | 100.0%                             |
|          | \$10,677<br>\$0<br>\$42,706<br>\$0 |