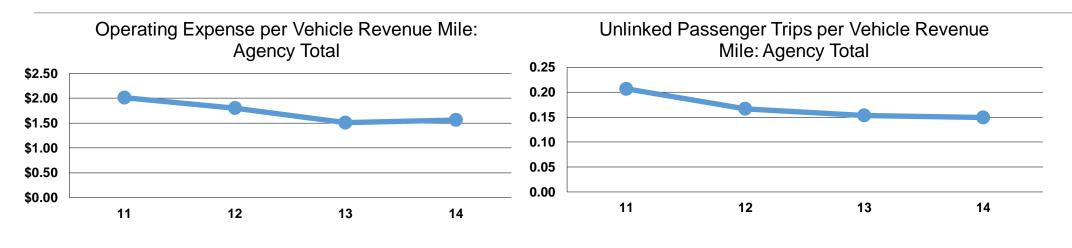

#### **Service Efficiency**

| Mode            | Operating Expenses per<br>Vehicle Revenue Mile | Operating Expenses per<br>Vehicle Revenue Hour |  |
|-----------------|------------------------------------------------|------------------------------------------------|--|
| Demand Response | \$1.56                                         | \$29.33                                        |  |
| Total           | <b>\$1.56</b>                                  | <b>\$29.33</b>                                 |  |

|                 | Service Effectiveness              |                                       |                                       |
|-----------------|------------------------------------|---------------------------------------|---------------------------------------|
|                 | Operating Expenses<br>per Unlinked | Unlinked Trips per<br>Vehicle Revenue | Unlinked Trips per<br>Vehicle Revenue |
| Mode            | Passenger Trip                     | Mile                                  | Hour                                  |
| Demand Response | \$10.47                            | 0.1                                   | 2.8                                   |
| Total           | \$10.47                            | 0.1                                   | 2.8                                   |
|                 |                                    |                                       |                                       |