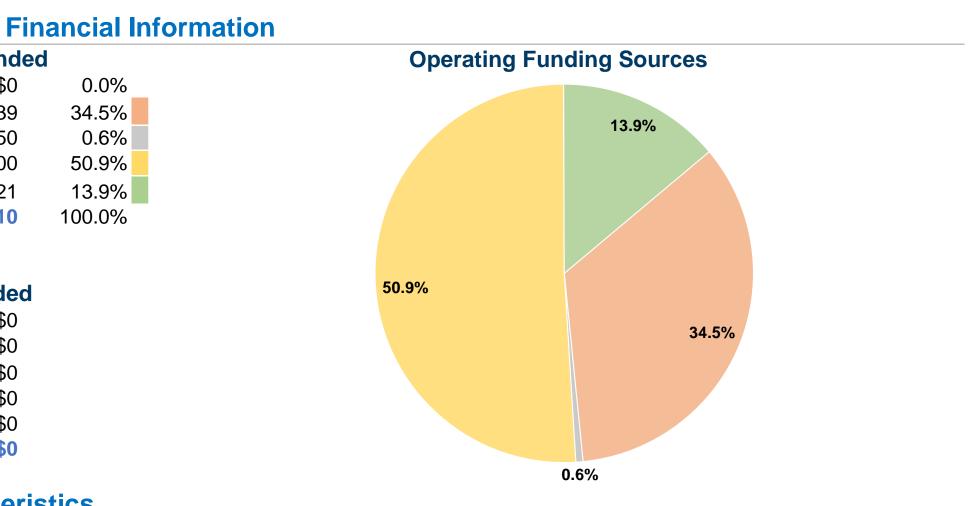

# **Sources of Operating Funds Expended**

| Fare Revenues                  | \$0                  |
|--------------------------------|----------------------|
| Local Funds                    | \$149,139            |
| State Funds                    | \$2,650              |
| Federal Assistance             | \$220,000            |
| Other Funds                    | \$60,22 <sup>-</sup> |
| Total Operating Funds Expended | \$432,010            |