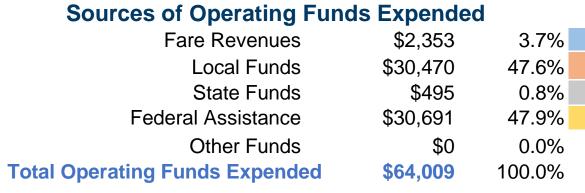

### Financial Information

#### **Summary of Operating Expenses (OE)**

\$64,009 Total Operating Expenses

#### **Sources of Capital Funds Expended**

Fare Revenues \$0
Local Funds \$0
State Funds \$0
Federal Assistance \$0
Other Funds \$0

Total Capital Funds Expended \$0