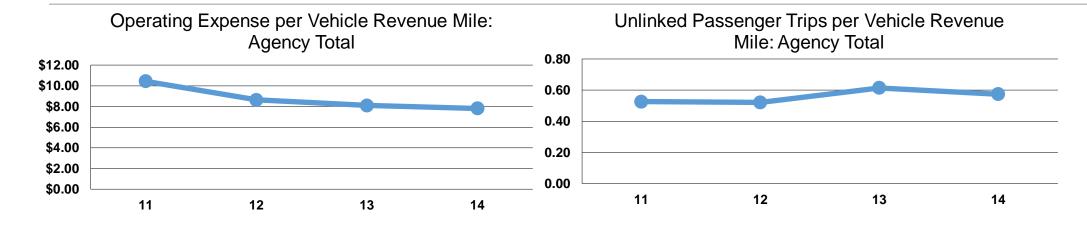

#### **Performance Measures**

#### **Service Efficiency**

|                 | Operating Expenses per | Operating Expenses per |  |
|-----------------|------------------------|------------------------|--|
| Mode            | Vehicle Revenue Mile   | Vehicle Revenue Hour   |  |
| Demand Response | \$7.80                 | \$39.93                |  |
| Total           | \$7.80                 | \$39.93                |  |

#### **Service Effectiveness**

|                 | Operating Expenses per Unlinked | Unlinked Trips per<br>Vehicle Revenue | Unlinked Trips per<br>Vehicle Revenue |
|-----------------|---------------------------------|---------------------------------------|---------------------------------------|
| Mode            | Passenger Trip                  | Mile                                  | Hour                                  |
| Demand Response | \$13.60                         | 0.6                                   | 2.9                                   |
| Total           | \$13.60                         | 0.6                                   | 2.9                                   |