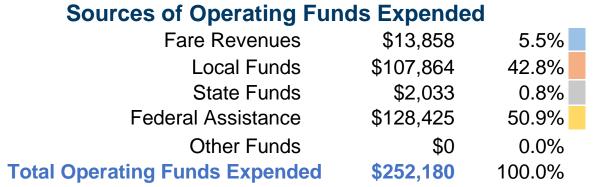

## **Financial Information**

#### **Summary of Operating Expenses (OE)**

\$252,180 Total Operating Expenses

#### **Sources of Capital Funds Expended**

Fare Revenues \$0
Local Funds \$0
State Funds \$0
Federal Assistance \$0
Other Funds \$0

Total Capital Funds Expended \$0

**Service Effectiveness** 

Unlinked Trips per Vehicle Revenue