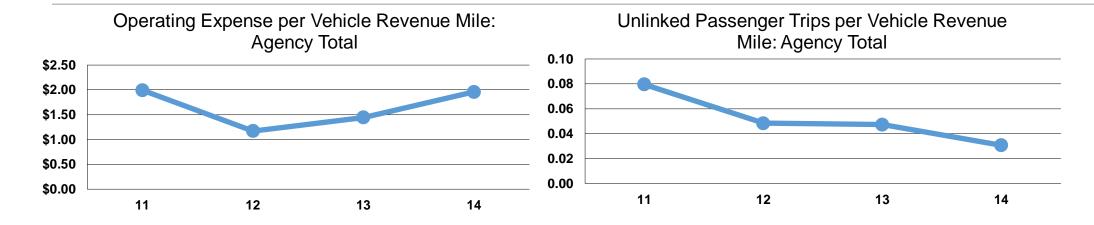

#### **Service Efficiency**

|                 |                        |                        |                 | Operating Expenses | Unlinked Trips per |  |
|-----------------|------------------------|------------------------|-----------------|--------------------|--------------------|--|
|                 | Operating Expenses per | Operating Expenses per |                 | per Unlinked       | Vehicle Revenue    |  |
| Mode            | Vehicle Revenue Mile   | Vehicle Revenue Hour   | Mode            | Passenger Trip     | Mile               |  |
| Demand Response | \$1.96                 | \$29.87                | Demand Response | \$63.88            | 0.0                |  |
| Total           | \$1.96                 | \$29.86                | Total           | \$63.88            | 0.0                |  |