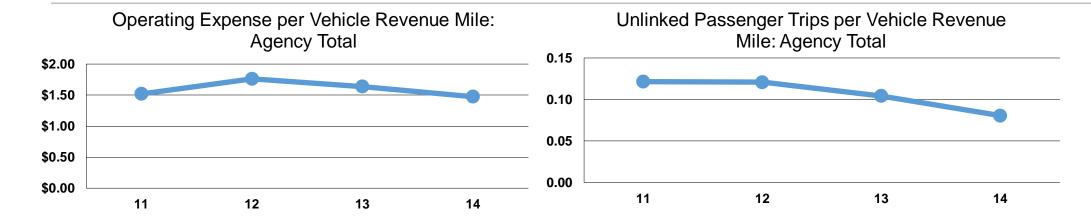

#### **Service Efficiency**

|                 | Operating Expenses per | Operating Expenses per |  |
|-----------------|------------------------|------------------------|--|
| Mode            | Vehicle Revenue Mile   | Vehicle Revenue Hour   |  |
| Demand Response | \$1.47                 | \$32.61                |  |
| Total           | \$1.47                 | \$32.61                |  |

## **Service Effectiveness**

|                 | Operating Expenses per Unlinked | Unlinked Trips per<br>Vehicle Revenue | Unlinked Trips per<br>Vehicle Revenue |  |  |  |
|-----------------|---------------------------------|---------------------------------------|---------------------------------------|--|--|--|
| Mode            | Passenger Trip                  | Mile                                  | Hour                                  |  |  |  |
| Demand Response | \$18.28                         | 0.1                                   | 1.8                                   |  |  |  |
| Total           | \$18.28                         | 0.1                                   | 1.8                                   |  |  |  |