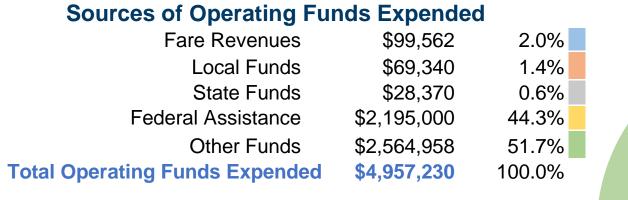

#### **Summary of Operating Expenses (OE)**

**\$4,957,230 Total Operating Expenses** 

#### **Sources of Capital Funds Expended**

Fare Revenues 0.0% 20.0% Local Funds \$48,510 State Funds 0.0% Federal Assistance 80.0% \$194,040 \$0 0.0% Other Funds **Total Capital Funds Expended** \$242,550 100.0%