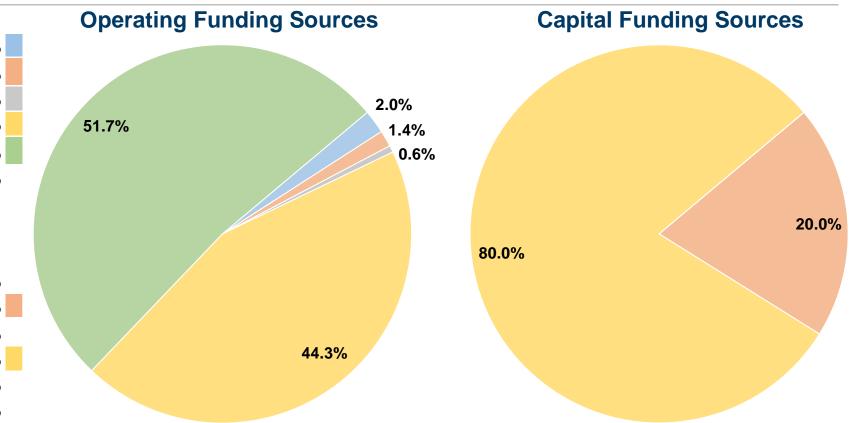

#### **Sources of Capital Funds Expended**

Fare Revenues 0.0% 20.0% Local Funds \$48,510 State Funds 0.0% Federal Assistance 80.0% \$194,040 \$0 0.0% Other Funds **Total Capital Funds Expended** \$242,550 100.0%