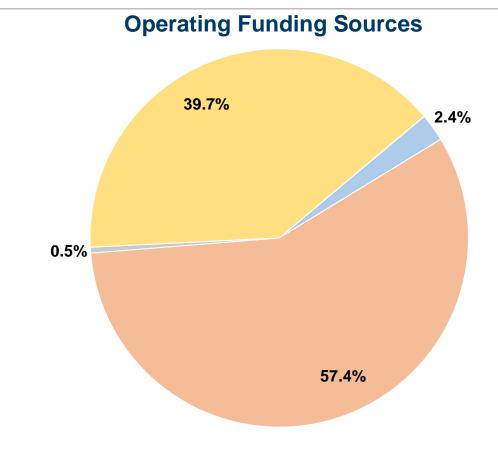

#### **Summary of Operating Expenses (OE)**

**\$75,630 Total Operating Expenses** 

#### **Sources of Capital Funds Expended**

Fare Revenues \$0
Local Funds \$0
State Funds \$0
Federal Assistance \$0
Other Funds \$0
Total Capital Funds Expended \$0