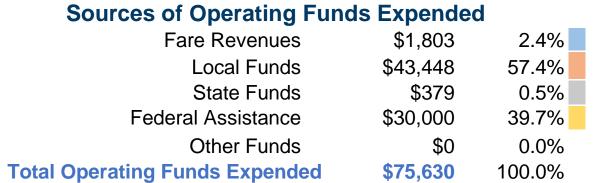

#### **Summary of Operating Expenses (OE)**

**\$75,630 Total Operating Expenses** 

#### **Sources of Capital Funds Expended**

Fare Revenues \$0
Local Funds \$0
State Funds \$0
Federal Assistance \$0
Other Funds \$0
Total Capital Funds Expended \$0