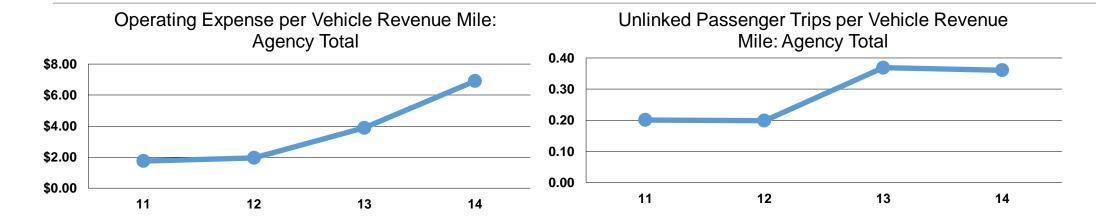

#### **Service Efficiency**

|                 | Operating Expenses per | Operating Expenses per |  |
|-----------------|------------------------|------------------------|--|
| Mode            | Vehicle Revenue Mile   | Vehicle Revenue Hour   |  |
| Demand Response | \$6.91                 | \$38.27                |  |
| Total           | \$6.91                 | \$38.27                |  |

### **Service Effectiveness**

| Mode            | Operating Expenses per Unlinked Passenger Trip | Unlinked Trips per<br>Vehicle Revenue<br>Mile | Unlinked Trips per<br>Vehicle Revenue<br>Hour |
|-----------------|------------------------------------------------|-----------------------------------------------|-----------------------------------------------|
| Demand Response | \$19.17                                        | 0.4                                           | 2.0                                           |
| Total           | \$19.17                                        | 0.4                                           | 2.0                                           |