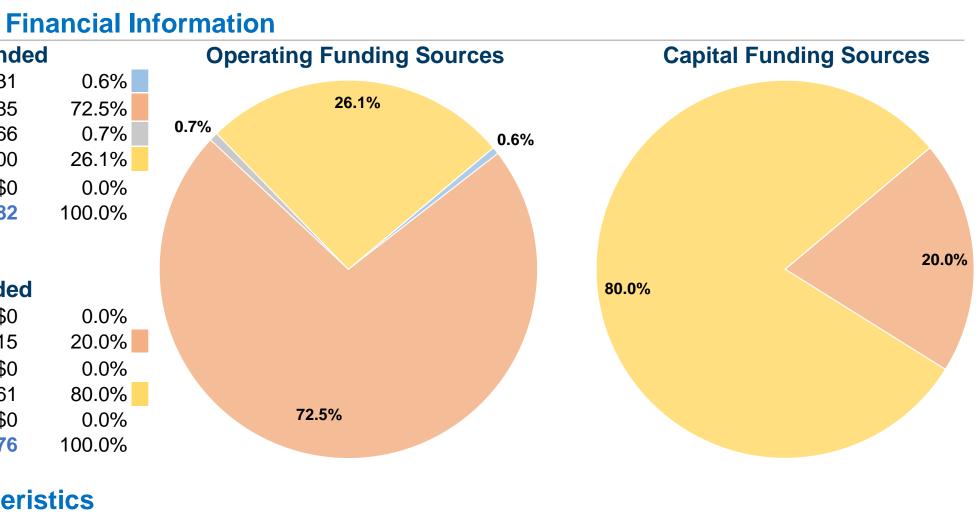

# Sources of Operating Funds Expended

| Fare Revenues                  | \$4,631   |
|--------------------------------|-----------|
| Local Funds                    | \$546,285 |
| State Funds                    | \$5,566   |
| Federal Assistance             | \$197,000 |
| Other Funds                    | \$0       |
| Total Operating Funds Expended | \$753,482 |

#### **Sources of Capital Funds Expended**

| Fare Revenues                | \$0      |
|------------------------------|----------|
| Local Funds                  | \$4,115  |
| State Funds                  | \$0      |
| Federal Assistance           | \$16,461 |
| Other Funds                  | \$0      |
| Total Capital Funds Expended | \$20,576 |