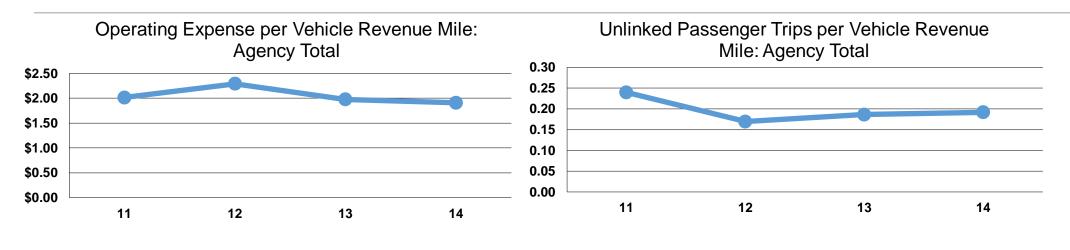

# **Performance Measures**

## **Service Efficiency**

|                 | Operating Expenses per | <b>Operating Expenses per</b> |  |
|-----------------|------------------------|-------------------------------|--|
| Mode            | Vehicle Revenue Mile   | Vehicle Revenue Hour          |  |
| Demand Response | \$1.91                 | \$29.85                       |  |
| Total           | \$1.91                 | \$29.85                       |  |

|                 | Service Effectiveness              |                                       |                                       |  |
|-----------------|------------------------------------|---------------------------------------|---------------------------------------|--|
|                 | Operating Expenses<br>per Unlinked | Unlinked Trips per<br>Vehicle Revenue | Unlinked Trips per<br>Vehicle Revenue |  |
| Mode            | Passenger Trip                     | Mile                                  | Hour                                  |  |
| Demand Response | \$9.96                             | 0.2                                   | 3.0                                   |  |
| Total           | \$9.96                             | 0.2                                   | 3.0                                   |  |