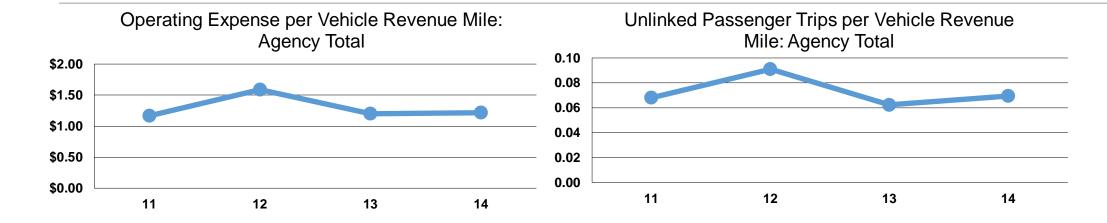

#### **Performance Measures**

#### **Service Efficiency**

| Mode            | Operating Expenses per Vehicle Revenue Mile | Operating Expenses per Vehicle Revenue Hour |  |
|-----------------|---------------------------------------------|---------------------------------------------|--|
| Demand Response | \$1.22                                      | \$16.83                                     |  |
| Total           | <b>\$1.22</b>                               | <b>\$16.83</b>                              |  |

## **Service Effectiveness**

|                 | Operating Expenses per Unlinked | Unlinked Trips per<br>Vehicle Revenue | Unlinked Trips per<br>Vehicle Revenue |  |  |  |
|-----------------|---------------------------------|---------------------------------------|---------------------------------------|--|--|--|
| Mode            | Passenger Trip                  | Mile                                  | Hour                                  |  |  |  |
| Demand Response | \$17.52                         | 0.1                                   | 1.0                                   |  |  |  |
| Total           | \$17.52                         | 0.1                                   | 1.0                                   |  |  |  |