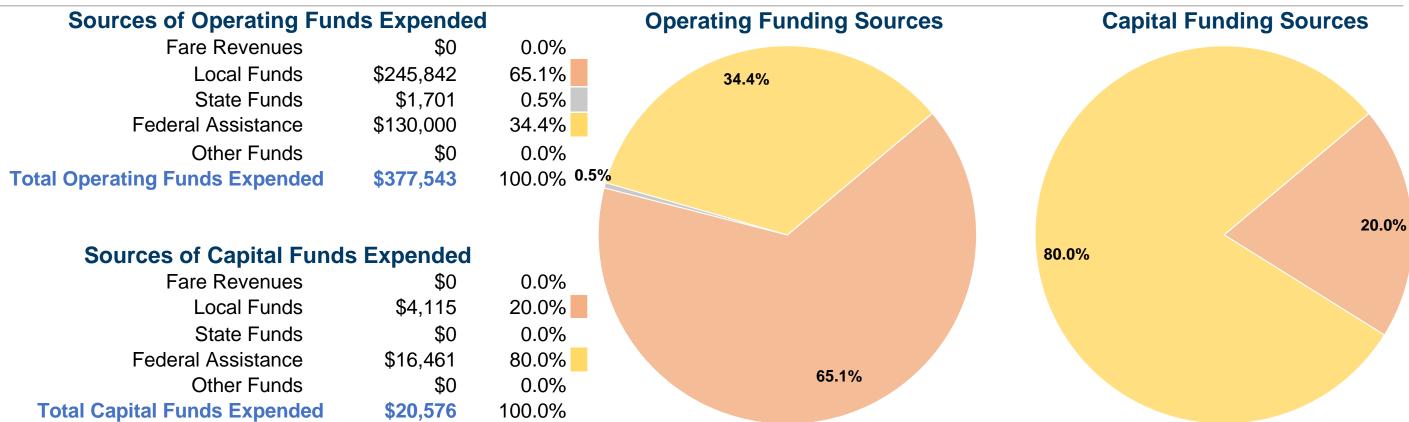

#### **Summary of Operating Expenses (OE)**

\$377,543 Total Operating Expenses

#### **Financial Information**

# **Vehicles Operated at Maximum Service**

|                 | Directly | Purchased      | Operating       | Fare       | <b>Uses of Capital</b> | <b>Annual Unlinked</b> | <b>Annual Vehicle</b> | <b>Annual Vehicle</b> |
|-----------------|----------|----------------|-----------------|------------|------------------------|------------------------|-----------------------|-----------------------|
| Mode            | Operated | Transportation | <b>Expenses</b> | Revenues   | Funds                  | Trips                  | Revenue Miles         | <b>Revenue Hours</b>  |
| Demand Response | 12       | -              | \$377,543       | \$0        | \$20,576               | 21,555                 | 310,140               | 22,438                |
| Total           | 12       | -              | \$377,543       | <b>\$0</b> | \$20,576               | 21,555                 | 310,140               | 22,438                |