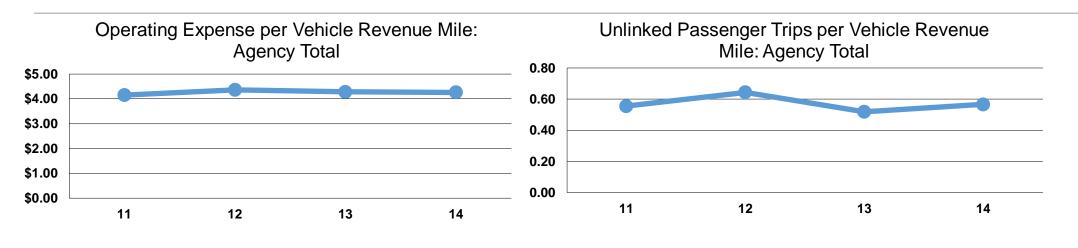

### **Performance Measures**

## **Service Efficiency**

| Mode            | Operating Expenses per<br>Vehicle Revenue Mile | Operating Expenses per<br>Vehicle Revenue Hour |  |
|-----------------|------------------------------------------------|------------------------------------------------|--|
| Demand Response | \$4.26                                         | \$29.81                                        |  |
| Total           | <b>\$4.26</b>                                  | <b>\$29.81</b>                                 |  |

|                 | Service Effectiveness              |                                       |                                       |
|-----------------|------------------------------------|---------------------------------------|---------------------------------------|
|                 | Operating Expenses<br>per Unlinked | Unlinked Trips per<br>Vehicle Revenue | Unlinked Trips per<br>Vehicle Revenue |
| Mode            | Passenger Trip                     | Mile                                  | Hour                                  |
| Demand Response | \$7.53                             | 0.6                                   | 4.0                                   |
| Total           | \$7.53                             | 0.6                                   | 4.0                                   |