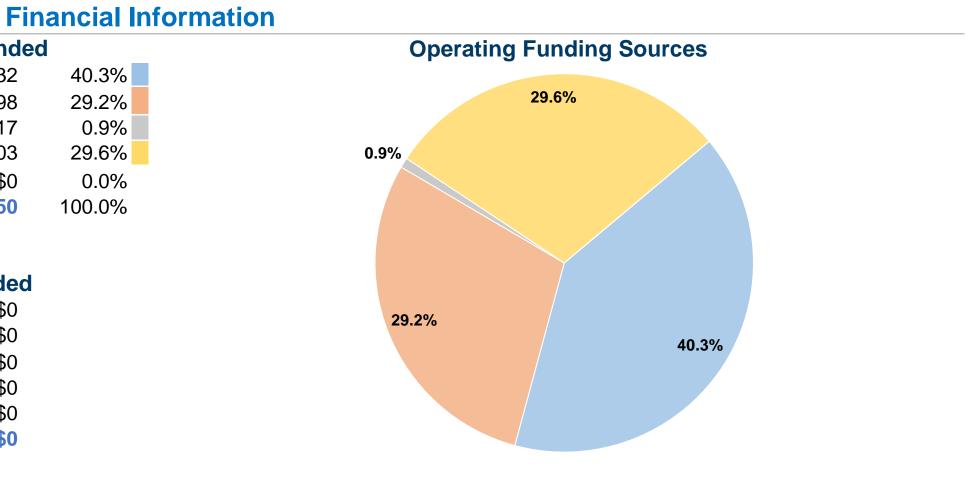

#### **Database Information**

NTDID: 7R03-70134 Reporter Type: Rural General Public Transit

| Sources of Operating Fund      | s Expend  |
|--------------------------------|-----------|
| Fare Revenues                  | \$61,632  |
| Local Funds                    | \$44,698  |
| State Funds                    | \$1,317   |
| Federal Assistance             | \$45,203  |
| Other Funds                    | \$0       |
| Total Operating Funds Expended | \$152,850 |