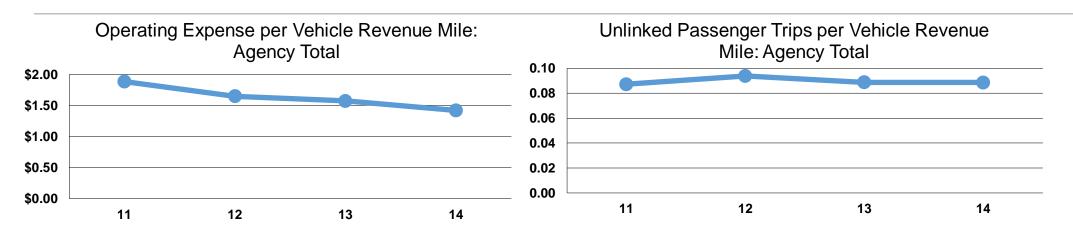

## **Service Efficiency**

| Mode            | Operating Expenses per<br>Vehicle Revenue Mile | Operating Expenses per<br>Vehicle Revenue Hour |  |
|-----------------|------------------------------------------------|------------------------------------------------|--|
| Demand Response | \$1.42                                         | \$34.88                                        |  |
| Total           | <b>\$1.42</b>                                  | <b>\$34.88</b>                                 |  |

| Service Effectiveness                                |                                                                 |                                                                                                             |  |
|------------------------------------------------------|-----------------------------------------------------------------|-------------------------------------------------------------------------------------------------------------|--|
| Operating Expenses<br>per Unlinked<br>Passenger Trip | Unlinked Trips per<br>Vehicle Revenue<br>Mile                   | Unlinked Trips per<br>Vehicle Revenue<br>Hour                                                               |  |
| •                                                    | 0.1                                                             | 2.2                                                                                                         |  |
| \$16.03                                              | 0.1                                                             | 2.2                                                                                                         |  |
|                                                      | Operating Expenses<br>per Unlinked<br>Passenger Trip<br>\$16.03 | Operating Expenses<br>per UnlinkedUnlinked Trips per<br>Vehicle RevenuePassenger Trip<br>\$16.03Mile<br>0.1 |  |