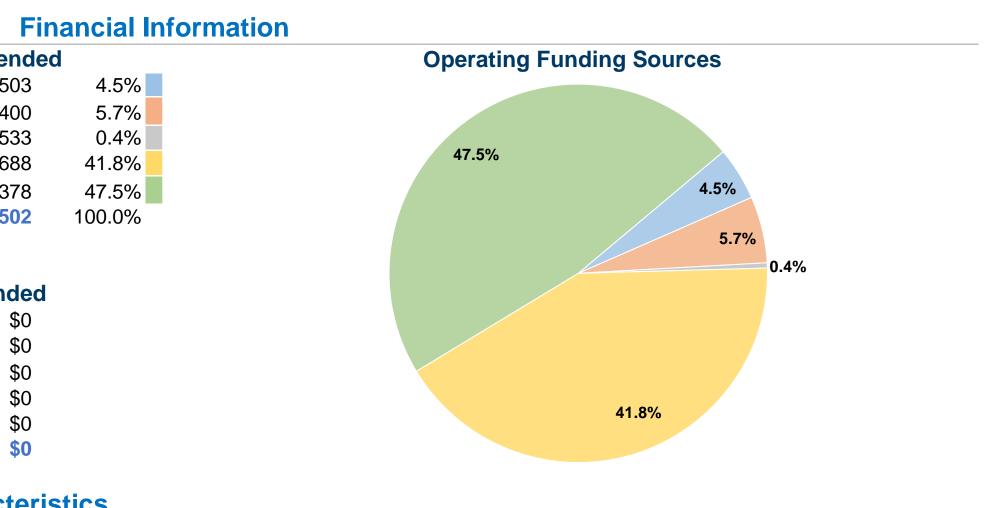

# Mississippi County Transit System, Inc.

| <b>General Information</b>                                                             |                                | Fi         |
|----------------------------------------------------------------------------------------|--------------------------------|------------|
|                                                                                        | Sources of Operating Fun       | ds Expend  |
|                                                                                        | Fare Revenues                  | \$15,503   |
| Service Consumption                                                                    | Local Funds                    | \$19,400   |
| 21,304 Annual Unlinked Trips (UPT)                                                     | State Funds                    | \$1,533    |
|                                                                                        | Federal Assistance             | \$142,688  |
| Service Supplied                                                                       | Other Funds                    | \$162,378  |
| 240,479 Annual Vehicle Revenue Miles (VRM)<br>9,792 Annual Vehicle Revenue Hours (VRH) | Total Operating Funds Expended | \$341,502  |
| Summary of Operating Expenses (OE)                                                     | Sources of Capital Fund        | s Expended |
| \$341,502 Total Operating Expenses                                                     | Fare Revenues                  | \$0        |
|                                                                                        | Local Funds                    | \$0        |
| Database Information                                                                   | State Funds                    | \$0        |
| NTDID: 7R03-70140                                                                      | Federal Assistance             | \$0        |
| Reporter Type: Rural General Public Transit                                            | Other Funds                    | \$0        |