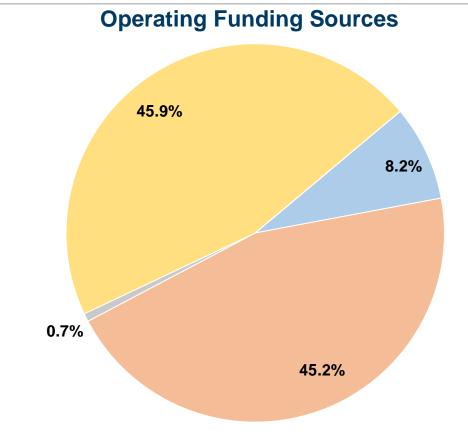

#### **Summary of Operating Expenses (OE)**

\$74,144 Total Operating Expenses

#### **Sources of Capital Funds Expended**

| •                            |            |
|------------------------------|------------|
| Fare Revenues                | \$0        |
| Local Funds                  | \$0        |
| State Funds                  | \$0        |
| Federal Assistance           | \$0        |
| Other Funds                  | \$0        |
| Total Capital Funds Expended | <b>\$0</b> |