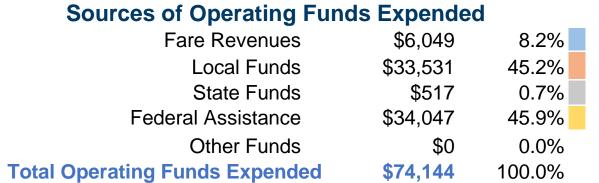

#### **Summary of Operating Expenses (OE)**

\$74,144 Total Operating Expenses

#### **Sources of Capital Funds Expended**

| •                            |            |
|------------------------------|------------|
| Fare Revenues                | \$0        |
| Local Funds                  | \$0        |
| State Funds                  | \$0        |
| Federal Assistance           | \$0        |
| Other Funds                  | \$0        |
| Total Capital Funds Expended | <b>\$0</b> |