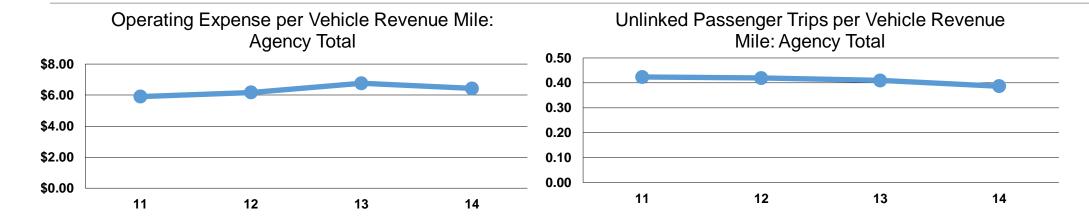

#### **Service Efficiency**

|                 | Operating Expenses per | Operating Expenses per |  |  |
|-----------------|------------------------|------------------------|--|--|
| Mode            | Vehicle Revenue Mile   | Vehicle Revenue Hour   |  |  |
| Demand Response | \$6.43                 | \$38.62                |  |  |
| Total           | <b>\$6.43</b>          | \$38.62                |  |  |

### Service Effectiveness

|                 | Operating Expenses per Unlinked | Unlinked Trips per<br>Vehicle Revenue | Unlinked Trips per<br>Vehicle Revenue |  |  |
|-----------------|---------------------------------|---------------------------------------|---------------------------------------|--|--|
| Mode            | Passenger Trip                  | Mile                                  | Hour                                  |  |  |
| Demand Response | \$16.62                         | 0.4                                   | 2.3                                   |  |  |
| Total           | \$16.62                         | 0.4                                   | 2.3                                   |  |  |