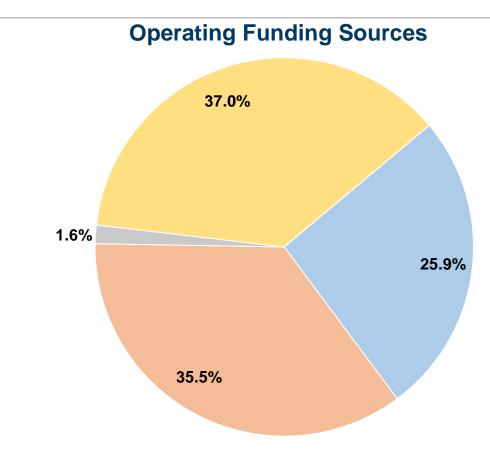

### **Summary of Operating Expenses (OE)**

\$63,675 **Total Operating Expenses** 