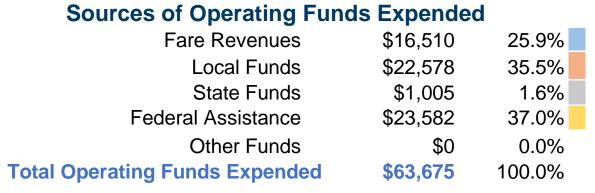

### **Summary of Operating Expenses (OE)**

\$63,675 **Total Operating Expenses** 