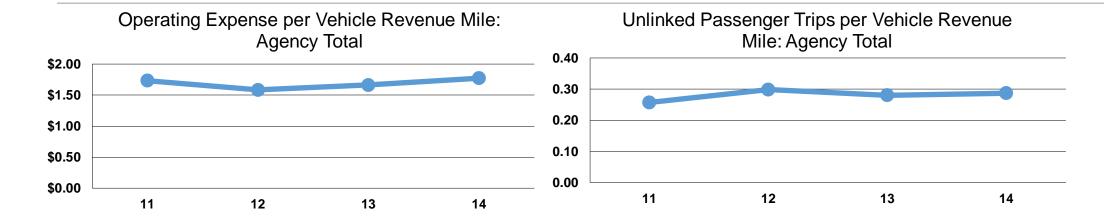

### **Service Efficiency**

|                 |                        |                        | Operating Expenses oper Unlinked |                |  |
|-----------------|------------------------|------------------------|----------------------------------|----------------|--|
|                 | Operating Expenses per | Operating Expenses per |                                  |                |  |
| Mode            | Vehicle Revenue Mile   | Vehicle Revenue Hour   | Mode                             | Passenger Trip |  |
| Demand Response | \$1.77                 | \$13.30                | Demand Response                  | \$6.17         |  |
| Total           | \$1.77                 | \$13.30                | Total                            | \$6.17         |  |