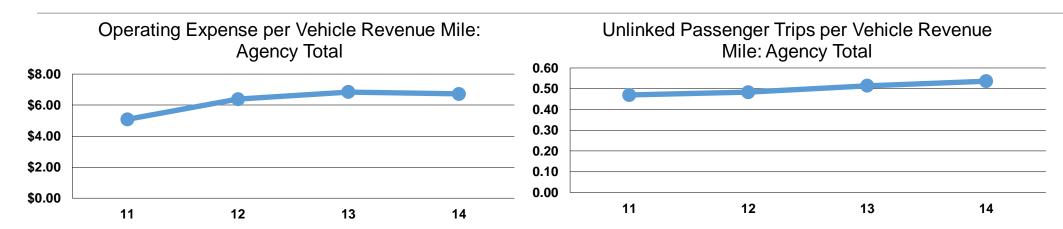

#### **Service Efficiency**

| Operating Expenses per<br>Vehicle Revenue Mile | Operating Expenses per<br>Vehicle Revenue Hour |
|------------------------------------------------|------------------------------------------------|
| \$6.72                                         | \$84.83                                        |
| \$6.72                                         | \$84.83                                        |

### Service Effectiveness

| Operating Expenses per Unlinked | Unlinked Trips per<br>Vehicle Revenue | Unlinked Trips per<br>Vehicle Revenue |  |
|---------------------------------|---------------------------------------|---------------------------------------|--|
| Passenger Trip                  | Mile                                  | Hour                                  |  |
| \$12.53                         | 0.5                                   | 6.8                                   |  |
| \$12.53                         | 0.5                                   | 6.8                                   |  |