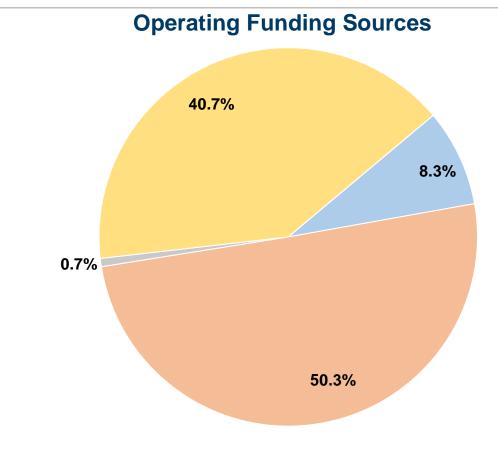

#### **Summary of Operating Expenses (OE)**

\$158,461 Total Operating Expenses

#### **Sources of Capital Funds Expended**

Fare Revenues \$0
Local Funds \$0
State Funds \$0
Federal Assistance \$0
Other Funds \$0

Total Capital Funds Expended \$0