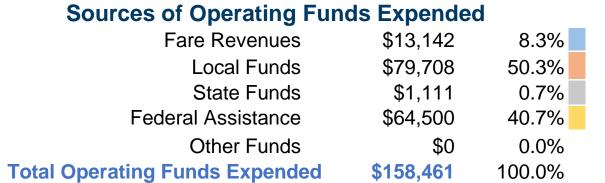

#### **Summary of Operating Expenses (OE)**

\$158,461 Total Operating Expenses

#### **Sources of Capital Funds Expended**

Fare Revenues \$0
Local Funds \$0
State Funds \$0
Federal Assistance \$0
Other Funds \$0

Total Capital Funds Expended \$0