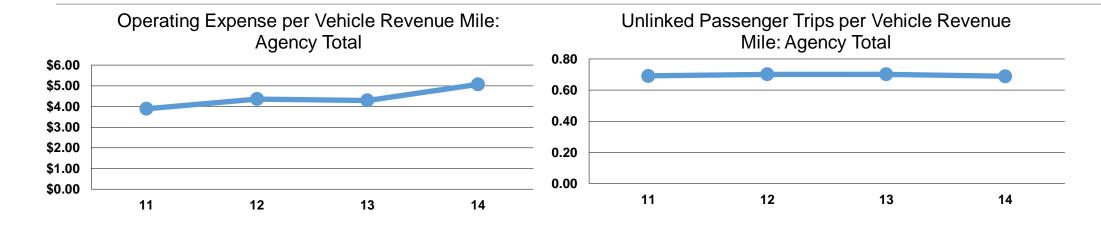

### **Service Efficiency**

| Operating Expenses per Vehicle Revenue Mile | Operating Expenses per |  |
|---------------------------------------------|------------------------|--|
| \$5.07                                      | \$61.81                |  |
| \$5.07                                      | \$61.81                |  |

## **Service Effectiveness**

| Mode            | Operating Expenses per Unlinked Passenger Trip | Unlinked Trips per<br>Vehicle Revenue<br>Mile | Unlinked Trips per<br>Vehicle Revenue<br>Hour |
|-----------------|------------------------------------------------|-----------------------------------------------|-----------------------------------------------|
| Demand Response | \$7.35                                         | 0.7                                           | 8.4                                           |
| Total           | \$7.35                                         | 0.7                                           | 8.4                                           |