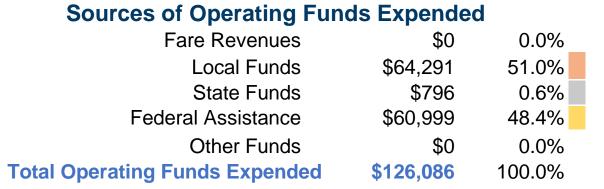

# **Financial Information**

### **Summary of Operating Expenses (OE)**

\$126,086 Total Operating Expenses