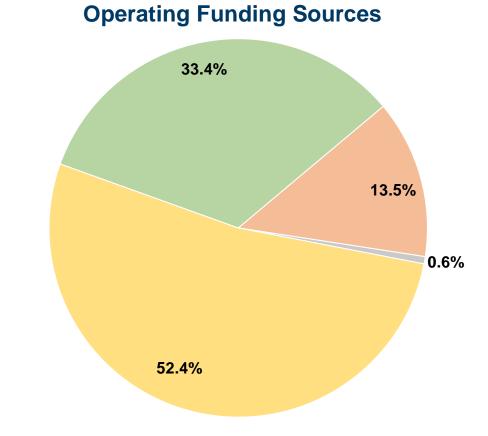

#### **Financial Information**

#### **Sources of Capital Funds Expended**

Fare Revenues \$0
Local Funds \$0
State Funds \$0
Federal Assistance \$0
Other Funds \$0

Total Capital Funds Expended \$0