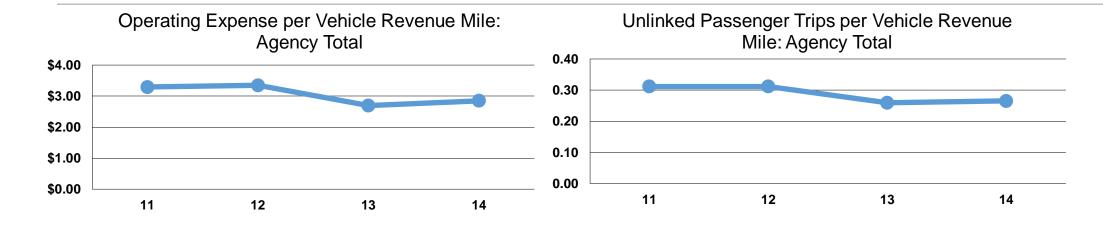

#### **Service Efficiency**

| Operating Expenses per Vehicle Revenue Mile | Operating Expenses per<br>Vehicle Revenue Hour |
|---------------------------------------------|------------------------------------------------|
| \$2.85                                      | \$33.13                                        |
| \$2.85                                      | \$33.13                                        |

#### **Service Effectiveness**

|                 | Operating Expenses per Unlinked | Unlinked Trips per<br>Vehicle Revenue | Unlinked Trips per<br>Vehicle Revenue |
|-----------------|---------------------------------|---------------------------------------|---------------------------------------|
| Mode            | Passenger Trip                  | Mile                                  | Hour                                  |
| Demand Response | \$10.75                         | 0.3                                   | 3.1                                   |
| Γotal           | \$10.75                         | 0.3                                   | 3.1                                   |
|                 |                                 |                                       |                                       |