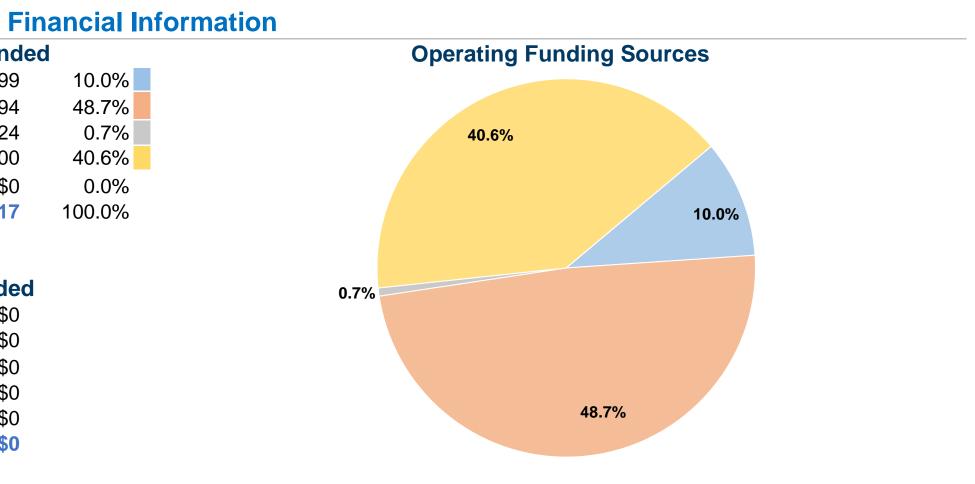

#### **Sources of Operating Funds Expended** Fare Revenues \$11,999 \$58,194 Local Funds State Funds \$824 Federal Assistance \$48,500 Other Funds \$0 **Total Operating Funds Expended** \$119,517