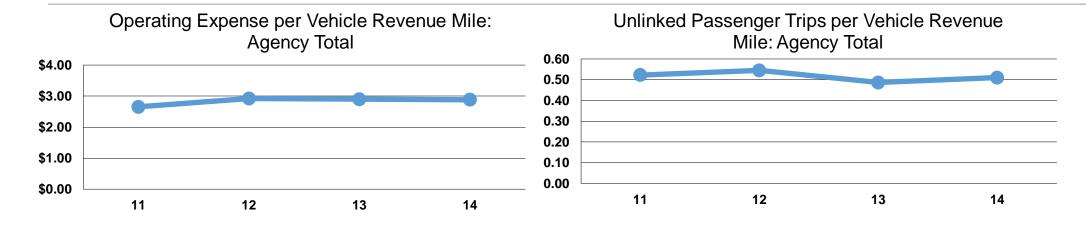

### Service Efficiency

|                 | Operating Expenses per | Operating Expenses per |  |
|-----------------|------------------------|------------------------|--|
| Mode            | Vehicle Revenue Mile   | Vehicle Revenue Hour   |  |
| Demand Response | \$2.88                 | \$32.65                |  |
| Total           | <b>\$2.88</b>          | \$32.65                |  |

# **Service Effectiveness**

|                 | Operating Expenses per Unlinked | Unlinked Trips per<br>Vehicle Revenue | Unlinked Trips per<br>Vehicle Revenue |
|-----------------|---------------------------------|---------------------------------------|---------------------------------------|
| Mode            | Passenger Trip                  | Mile                                  | Hour                                  |
| Demand Response | \$5.66                          | 0.5                                   | 5.8                                   |
| Total           | <b>\$5.66</b>                   | 0.5                                   | 5.8                                   |