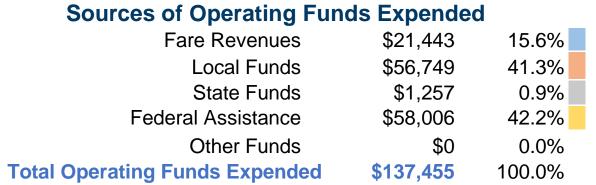

### **Summary of Operating Expenses (OE)**

\$137,455 **Total Operating Expenses** 