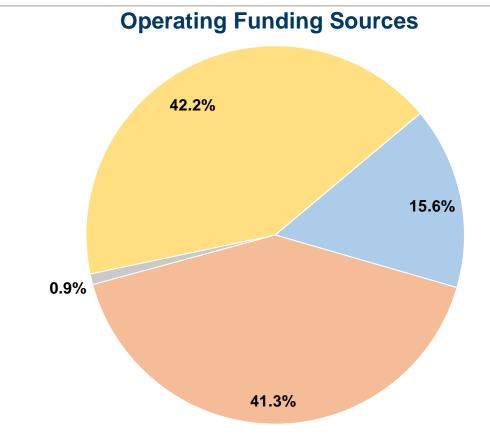

### **Summary of Operating Expenses (OE)**

\$137,455 **Total Operating Expenses** 