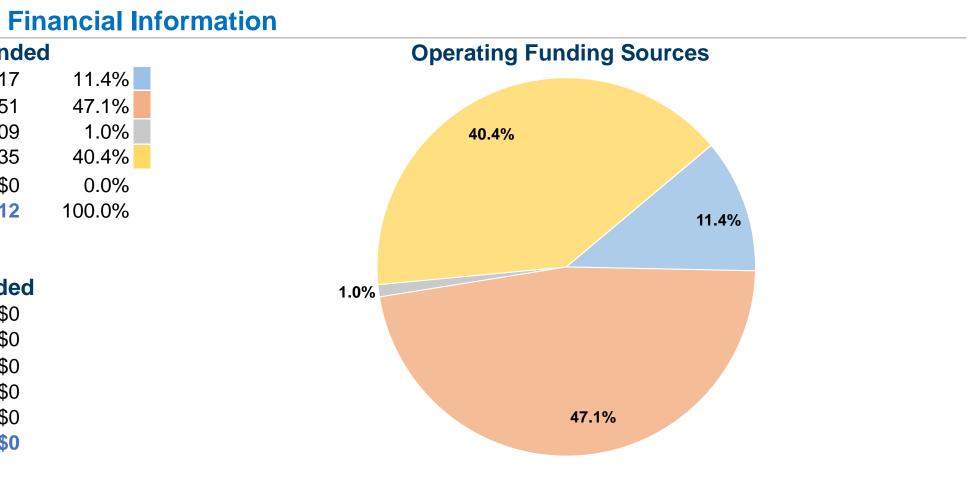

#### **Sources of Operating Funds Expended** Fare Revenues \$12,217 Local Funds \$50,351 State Funds \$1,109 Federal Assistance \$43,135 Other Funds \$0 **Total Operating Funds Expended** \$106,812