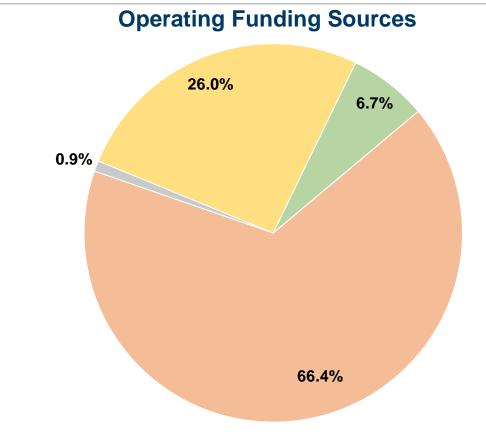

#### **Sources of Capital Funds Expended**

Fare Revenues \$0 Local Funds State Funds Federal Assistance \$0 Other Funds **Total Capital Funds Expended** \$0

**Service Effectiveness** 