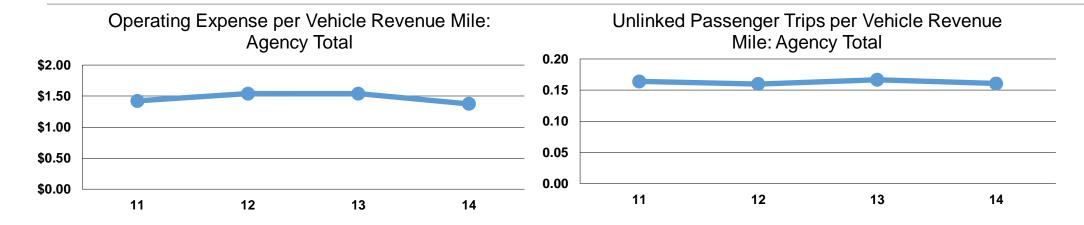

#### **Service Efficiency**

|                        |                        |       | Operating Expenses | <b>Unlinked Trips per</b> | <b>Unlinked Trips per</b> |
|------------------------|------------------------|-------|--------------------|---------------------------|---------------------------|
| Operating Expenses per | Operating Expenses per |       | per Unlinked       | Vehicle Revenue           | Vehicle Revenue           |
| Vehicle Revenue Mile   | Vehicle Revenue Hour   | Mode  | Passenger Trip     | Mile                      | Hour                      |
| \$1.37                 | \$32.36                | Bus   | \$8.55             | 0.2                       | 3.8                       |
| \$1.37                 | \$32.36                | Total | \$8.55             | 0.2                       | 3.8                       |