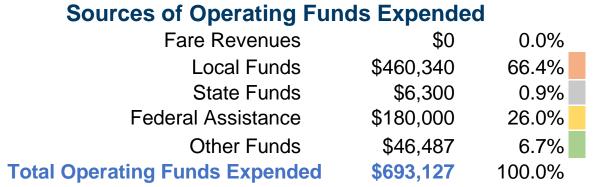

#### **Summary of Operating Expenses (OE)**

\$693,127 Total Operating Expenses

#### **Sources of Capital Funds Expended**

Fare Revenues \$0 Local Funds State Funds Federal Assistance \$0 Other Funds **Total Capital Funds Expended** \$0

**Service Effectiveness** 