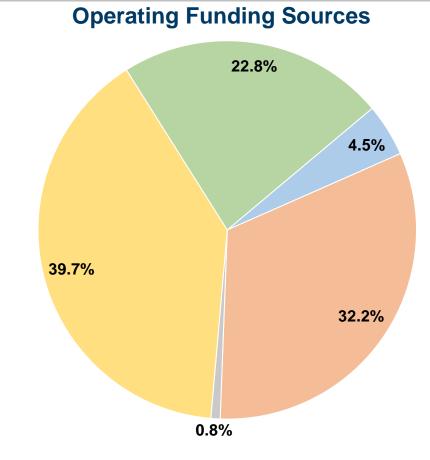

#### **Summary of Operating Expenses (OE)**

\$404,304 Total Operating Expenses

#### **Sources of Capital Funds Expended**

Fare Revenues \$0
Local Funds \$0
State Funds \$0
Federal Assistance \$0
Other Funds \$0
Total Capital Funds Expended \$0