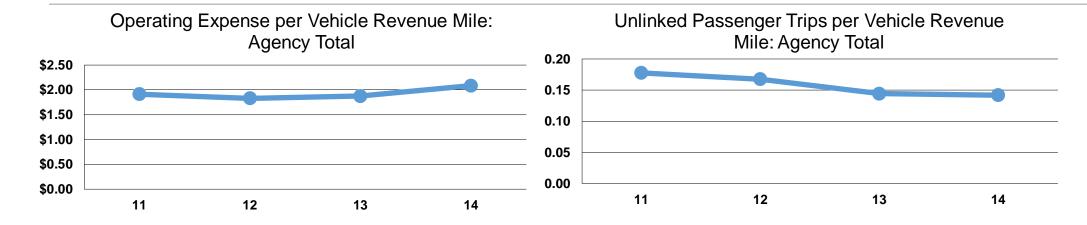

#### **Service Efficiency**

|                 | Operating Expenses per | Operating Expenses per |  |
|-----------------|------------------------|------------------------|--|
| Mode            | Vehicle Revenue Mile   | Vehicle Revenue Hour   |  |
| Demand Response | \$2.09                 | \$33.95                |  |
| Total           | \$2.09                 | \$33.95                |  |

## **Service Effectiveness**

| -               | Operating Expenses per Unlinked | Unlinked Trips per<br>Vehicle Revenue | Unlinked Trips per<br>Vehicle Revenue |  |
|-----------------|---------------------------------|---------------------------------------|---------------------------------------|--|
| Mode            | Passenger Trip                  | Mile                                  | Hour                                  |  |
| Demand Response | \$14.71                         | 0.1                                   | 2.3                                   |  |
| Total           | \$14.71                         | 0.1                                   | 2.3                                   |  |