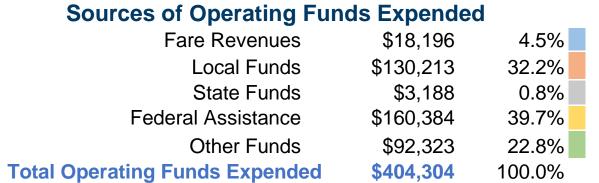

#### **Summary of Operating Expenses (OE)**

\$404,304 Total Operating Expenses

#### **Sources of Capital Funds Expended**

Fare Revenues \$0
Local Funds \$0
State Funds \$0
Federal Assistance \$0
Other Funds \$0
Total Capital Funds Expended \$0