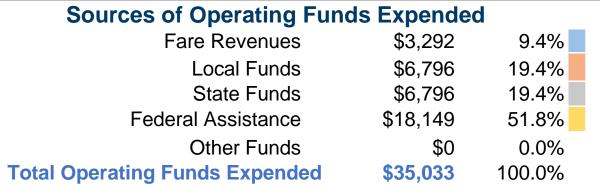

# **Summary of Operating Expenses (OE)**

\$35,033 Total Operating Expenses

#### **Sources of Capital Funds Expended**

Fare Revenues \$0
Local Funds \$0
State Funds \$0
Federal Assistance \$0
Other Funds \$0

Total Capital Funds Expended \$0