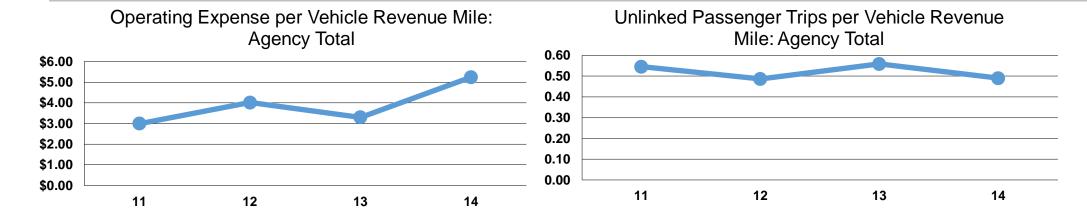

#### **Service Efficiency**

| Operating Expenses per | Operating Expenses per |
|------------------------|------------------------|
| Vehicle Revenue Mile   | Vehicle Revenue Hour   |
| \$5.24                 | \$27.37                |
| <b>\$5.24</b>          | <b>\$27.37</b>         |

#### **Service Effectiveness**

|                 | Operating Expenses | Unlinked Trips per | Unlinked Trips per |
|-----------------|--------------------|--------------------|--------------------|
|                 | per Unlinked       | Vehicle Revenue    | Vehicle Revenue    |
| Mode            | Passenger Trip     | Mile               | Hour               |
| Demand Response | \$10.70            | 0.5                | 2.6                |
| Total           | \$10.70            | 0.5                | 2.6                |