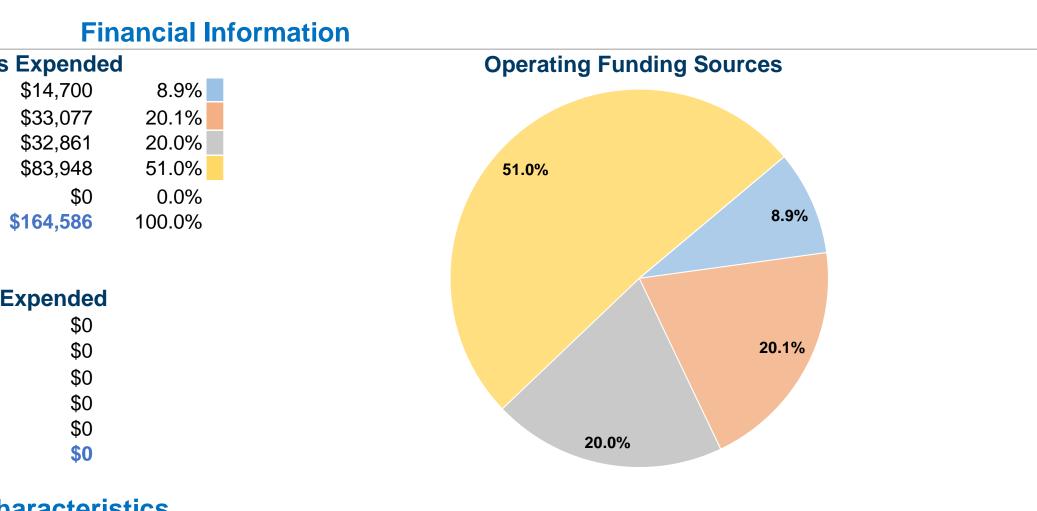

| <b>General Information</b>         |                          | F          |
|------------------------------------|--------------------------|------------|
|                                    | Sources of Operating Fur | nds Expend |
|                                    | Fare Revenues            | \$14,700   |
| Service Consumption                | Local Funds              | \$33,077   |
| 12,553 Annual Unlinked Trips (UPT) | State Funds              | \$32,861   |
|                                    | Federal Assistance       | \$83,948   |

## Summary of Operating Expenses (OE)

\$164,586 Total Operating Expenses