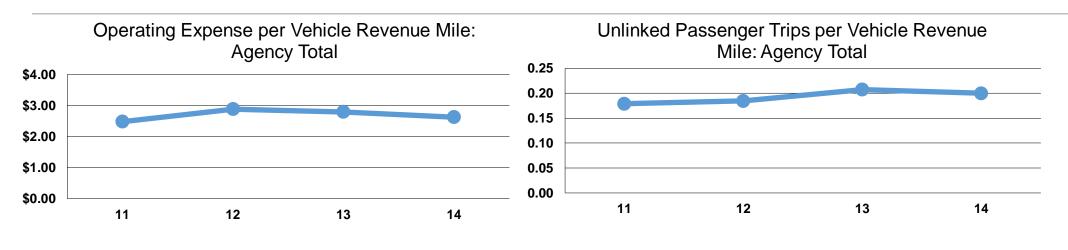

## **Service Efficiency**

| Mode            | Operating Expenses per<br>Vehicle Revenue Mile | Operating Expenses per<br>Vehicle Revenue Hour |  |
|-----------------|------------------------------------------------|------------------------------------------------|--|
| Demand Response | \$2.62                                         | \$27.88                                        |  |
| Total           | <b>\$2.62</b>                                  | <b>\$27.88</b>                                 |  |

|                 | Service Effectiveness              |                                       |                                       |
|-----------------|------------------------------------|---------------------------------------|---------------------------------------|
| Mada            | Operating Expenses<br>per Unlinked | Unlinked Trips per<br>Vehicle Revenue | Unlinked Trips per<br>Vehicle Revenue |
| Mode            | Passenger Trip                     | Mile                                  | Hour                                  |
| Demand Response | \$13.11                            | 0.2                                   | 2.1                                   |
| Total           | \$13.11                            | 0.2                                   | 2.1                                   |