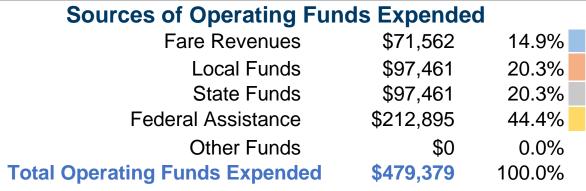

## **Summary of Operating Expenses (OE)**

\$479,379 Total Operating Expenses

#### **Sources of Capital Funds Expended**

| •                            |          |        |  |
|------------------------------|----------|--------|--|
| Fare Revenues                | \$0      | 0.0%   |  |
| Local Funds                  | \$9,723  | 20.0%  |  |
| State Funds                  | \$0      | 0.0%   |  |
| Federal Assistance           | \$38,891 | 80.0%  |  |
| Other Funds                  | \$0      | 0.0%   |  |
| Total Capital Funds Expended | \$48,614 | 100.0% |  |
|                              |          |        |  |