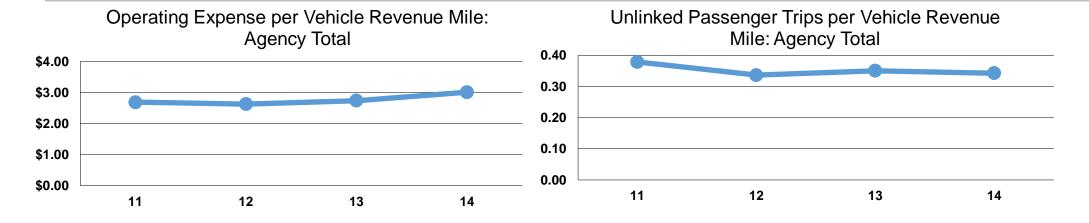

## **Service Efficiency**

|                 | Operating Expenses per | Operating Expenses per |  |
|-----------------|------------------------|------------------------|--|
| Mode            | Vehicle Revenue Mile   | Vehicle Revenue Hour   |  |
| Demand Response | \$3.01                 | \$45.38                |  |
| Total           | \$3.01                 | \$45.38                |  |

### **Service Effectiveness**

|                 | Operating Expenses per Unlinked | Unlinked Trips per<br>Vehicle Revenue | Unlinked Trips per<br>Vehicle Revenue |
|-----------------|---------------------------------|---------------------------------------|---------------------------------------|
| Mode            | Passenger Trip                  | Mile                                  | Hour                                  |
| Demand Response | \$8.78                          | 0.3                                   | 5.2                                   |
| Total           | \$8.78                          | 0.3                                   | 5.2                                   |