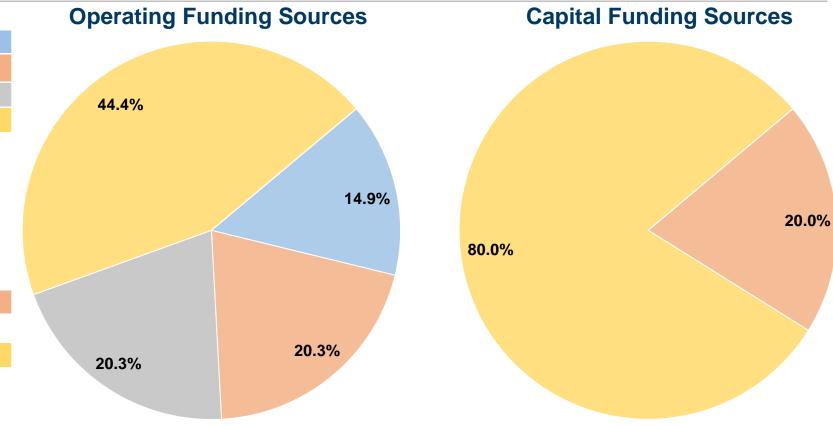

## **Summary of Operating Expenses (OE)**

\$479,379 Total Operating Expenses

#### **Sources of Capital Funds Expended**

| •                            |          |        |  |
|------------------------------|----------|--------|--|
| Fare Revenues                | \$0      | 0.0%   |  |
| Local Funds                  | \$9,723  | 20.0%  |  |
| State Funds                  | \$0      | 0.0%   |  |
| Federal Assistance           | \$38,891 | 80.0%  |  |
| Other Funds                  | \$0      | 0.0%   |  |
| Total Capital Funds Expended | \$48,614 | 100.0% |  |
|                              |          |        |  |