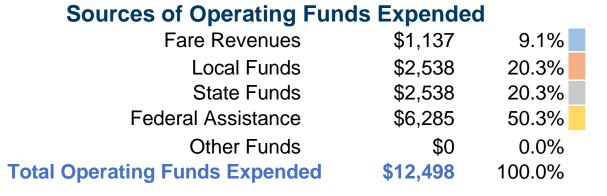

# **Financial Information**

#### **Sources of Capital Funds Expended**

Fare Revenues \$0
Local Funds \$0
State Funds \$0
Federal Assistance \$0
Other Funds \$0
Total Capital Funds Expended \$0