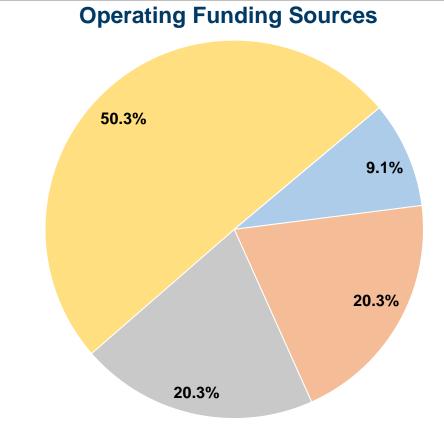

# Grant County

2014 Annual Agency Profile Transit Manager: Ms. Kari Ruse

#### **General Information**

# **Financial Information**

#### **Service Consumption**

212 Annual Unlinked Trips (UPT)

#### **Service Supplied**

12,513 Annual Vehicle Revenue Miles (VRM) 723 Annual Vehicle Revenue Hours (VRH)

# **Summary of Operating Expenses (OE)**

\$12,497 Total Operating Expenses

#### **Database Information**

**NTDID:** 7R04-70079

Reporter Type: Rural General Public Transit



#### **Sources of Capital Funds Expended**

Fare Revenues \$0
Local Funds \$0
State Funds \$0
Federal Assistance \$0
Other Funds \$0
Total Capital Funds Expended \$0



# **Modal Characteristics**

# **Operation Characteristics**

# Vehicles Operated at Maximum Service

| Mode            | Directly<br>Operated | Purchased<br>Transportation | Operating<br>Expenses | Fare<br>Revenues | Uses of Capital<br>Funds | Annual Unlinked<br>Trips | Annual Vehicle<br>Revenue Miles | Annual Vehicle<br>Revenue Hours |
|-----------------|----------------------|-----------------------------|-----------------------|------------------|--------------------------|--------------------------|---------------------------------|---------------------------------|
| Demand Response | 1                    | -                           | \$12,497              | \$1,137          | \$0                      | 212                      | 12,513                          | 723