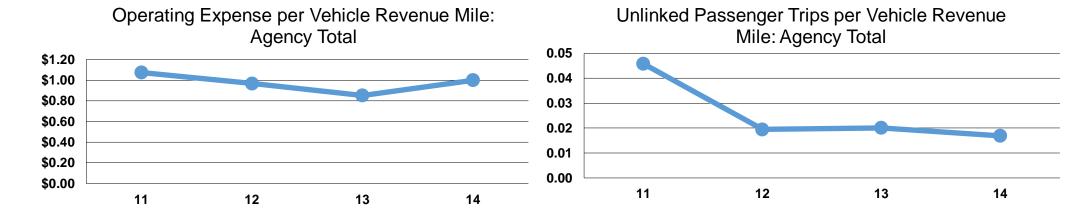

# **Service Efficiency**

Operating Expenses per
Vehicle Revenue Mile
\$1.00
\$17.28
\$1.00
\$17.28

### **Service Effectiveness**

|                        | Operating Expenses per Unlinked | Unlinked Trips per<br>Vehicle Revenue | Unlinked Trips per<br>Vehicle Revenue |
|------------------------|---------------------------------|---------------------------------------|---------------------------------------|
| Mode                   | Passenger Trip                  | Mile                                  | Hour                                  |
| <b>Demand Response</b> | \$58.95                         | 0.0                                   | 0.3                                   |
| Total                  | \$58.95                         | 0.0                                   | 0.3                                   |