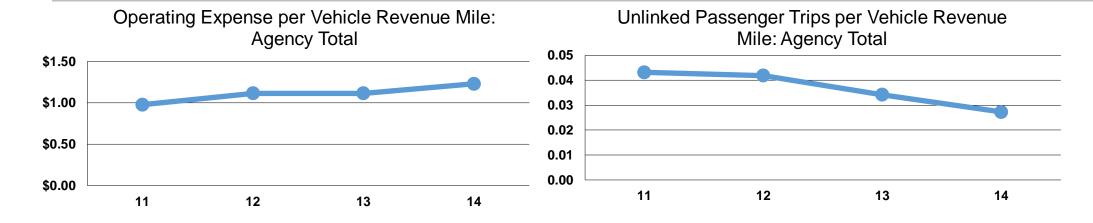

## **Service Efficiency**

| Mode            | Operating Expenses per Vehicle Revenue Mile | Operating Expenses per Vehicle Revenue Hour |  |
|-----------------|---------------------------------------------|---------------------------------------------|--|
| Demand Response | \$1.23                                      | \$29.27                                     |  |
| Total           | \$1.23                                      | \$29.27                                     |  |

#### **Service Effectiveness**

|                 | Operating Expenses | Unlinked Trips per | Unlinked Trips per |
|-----------------|--------------------|--------------------|--------------------|
|                 | per Unlinked       | Vehicle Revenue    | Vehicle Revenue    |
| Mode            | Passenger Trip     | Mile               | Hour               |
| Demand Response | \$45.12            | 0.0                | 0.6                |
| Total           | \$45.12            | 0.0                | 0.6                |