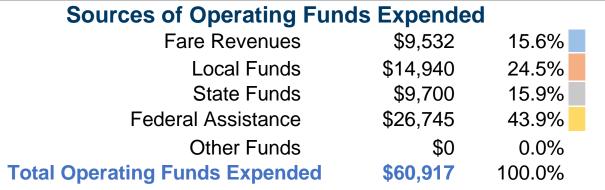

## **Summary of Operating Expenses (OE)**

\$60,917 Total Operating Expenses

#### **Sources of Capital Funds Expended**

Fare Revenues \$0 Local Funds State Funds \$0 Federal Assistance \$0 \$0 Other Funds **Total Capital Funds Expended \$0** 