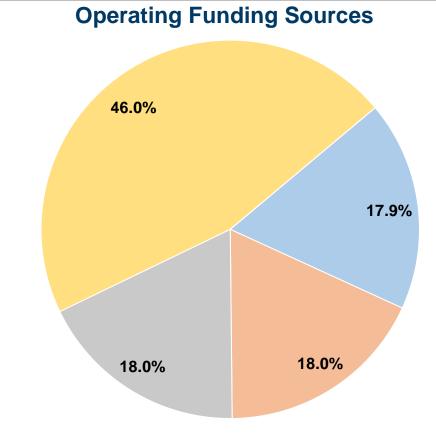

#### **Sources of Operating Funds Expended** Fare Revenues 17.9% \$5,194 \$5,213 18.0% Local Funds State Funds \$5,213 18.0% \$13,329 46.0% Federal Assistance 0.0% Other Funds \$0 **Total Operating Funds Expended** 100.0% \$28,949