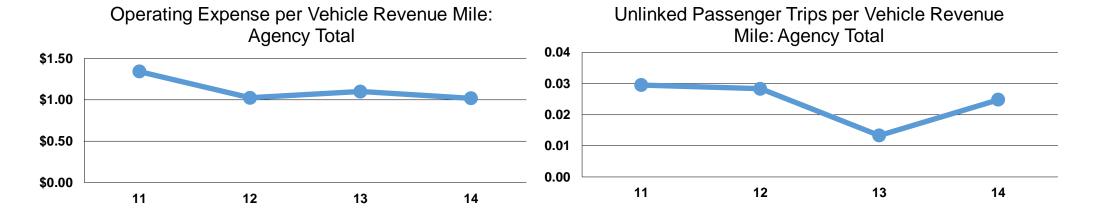

#### **Service Efficiency**

**Operating Expenses per Operating Expenses per Vehicle Revenue Mile Vehicle Revenue Hour** Demand Response \$1.02 \$40.44 \$1.02 \$40.44

#### **Service Effectiveness**

|                        | Operating Expenses per Unlinked | Unlinked Trips per<br>Vehicle Revenue | Unlinked Trips per<br>Vehicle Revenue |
|------------------------|---------------------------------|---------------------------------------|---------------------------------------|
| Mode                   | Passenger Trip                  | Mile                                  | Hour                                  |
| <b>Demand Response</b> | \$41.09                         | 0.0                                   | 1.0                                   |
| Total                  | \$41.09                         | 0.0                                   | 1.0                                   |