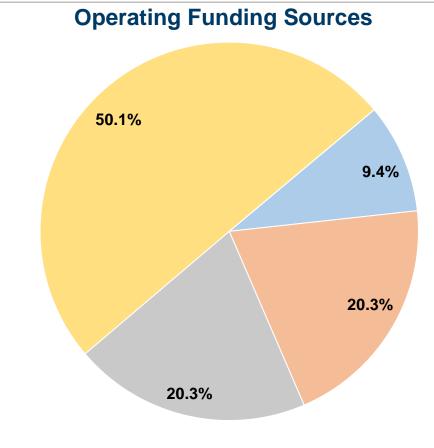

## **Summary of Operating Expenses (OE)**

\$79,141 Total Operating Expenses

#### **Sources of Capital Funds Expended**

Fare Revenues \$0 Local Funds State Funds \$0 Federal Assistance \$0 \$0 Other Funds **Total Capital Funds Expended \$0** 

Transit Manager: Ms. Kari Ruse